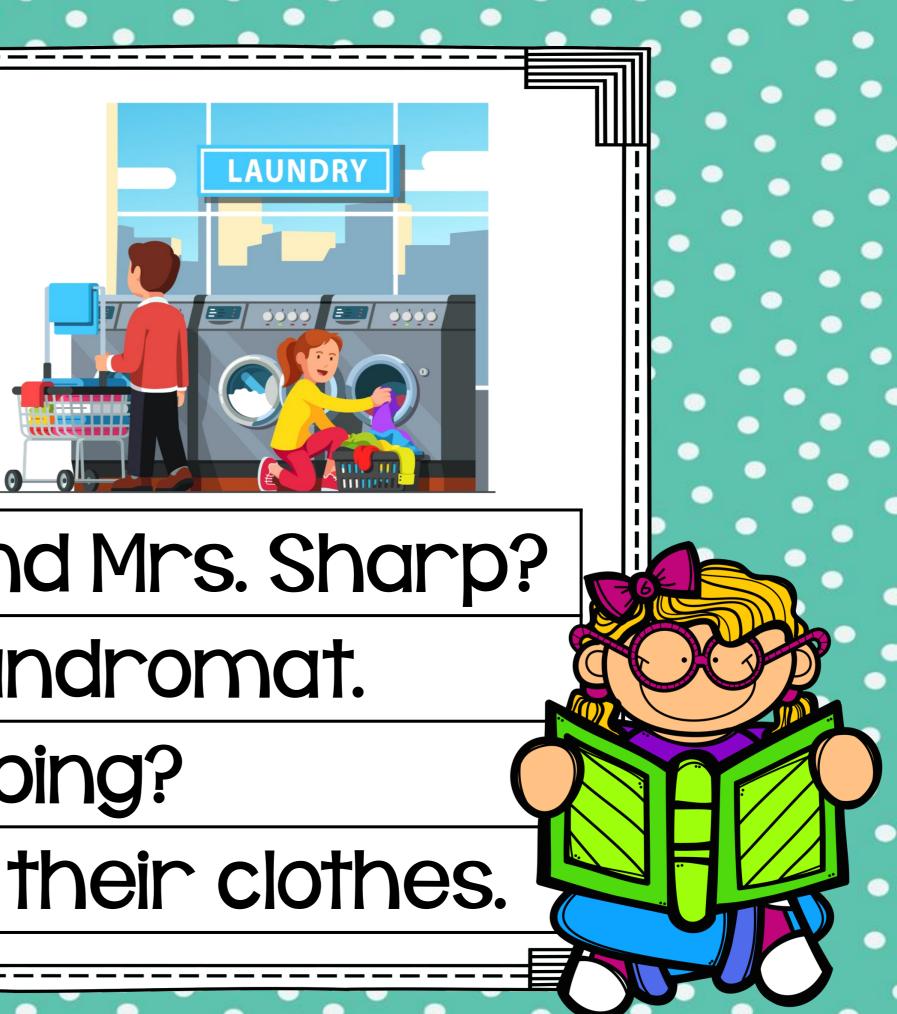

# A. Where 's Mr. Molina? B. He's in the park. A. What's he doing? B. He's listening to music.

| • IC<br>• \v | Ir. and Mrs. Sharp<br>aundromat<br>vashing<br>lothes |  |
|--------------|------------------------------------------------------|--|
| A.           | Where                                                |  |
| B.           |                                                      |  |
| A.           | What                                                 |  |
| B.           |                                                      |  |
| <b>_</b>     |                                                      |  |

•

| • | Mr. | and | Mrs. | Shar | р |
|---|-----|-----|------|------|---|
|---|-----|-----|------|------|---|

|   |    | Ms. Roberts |
|---|----|-------------|
| • |    | park        |
|   | •  | reading     |
|   | •  | newspaper   |
|   |    | . Where     |
|   | B. |             |
|   | A  | . What      |
|   | B. |             |
|   |    |             |
|   |    |             |