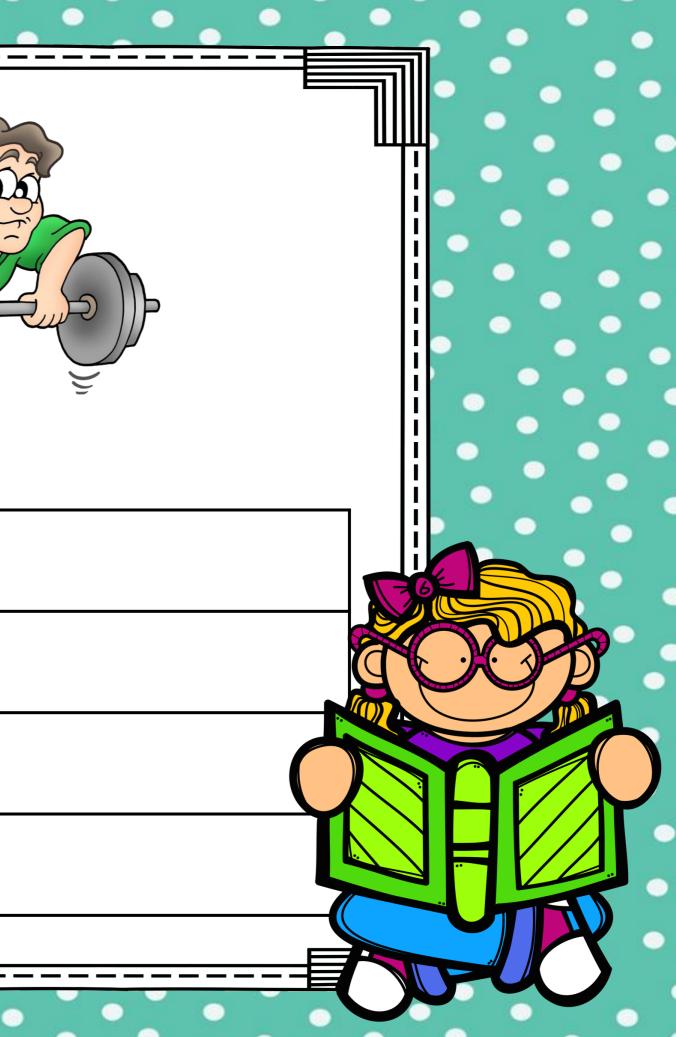

- Charlie
- health club
- doing
- exercises

## A. Where's Charlie?

B. He's in the health club.

A. What's he doing?

B. He's doing his exercises.

| • | Jer | nny |
|---|-----|-----|
|---|-----|-----|

0

0

0