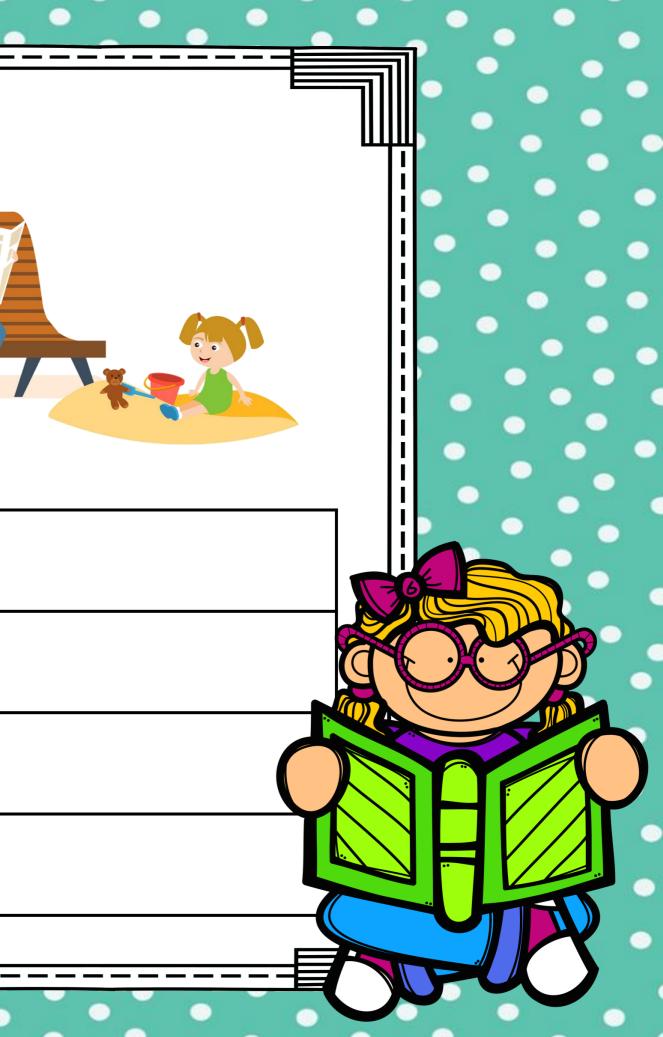

•

| • | Mr. | and | Mrs. | Shar | р |
|---|-----|-----|------|------|---|
|---|-----|-----|------|------|---|

|   |    | Ms. Roberts |
|---|----|-------------|
| • |    | park        |
|   | •  | reading     |
|   | •  | newspaper   |
|   |    | . Where     |
|   | B. |             |
|   | A  | . What      |
|   | B. |             |
|   |    |             |
|   |    |             |

|  | Ms. | Ro | ber | rts |
|--|-----|----|-----|-----|
|--|-----|----|-----|-----|

- park
- reading
- newspaper

A. Where's Ms. Roberts?

B. She's in the park.

A. What's she doing?

B. She's reading her newspaper.