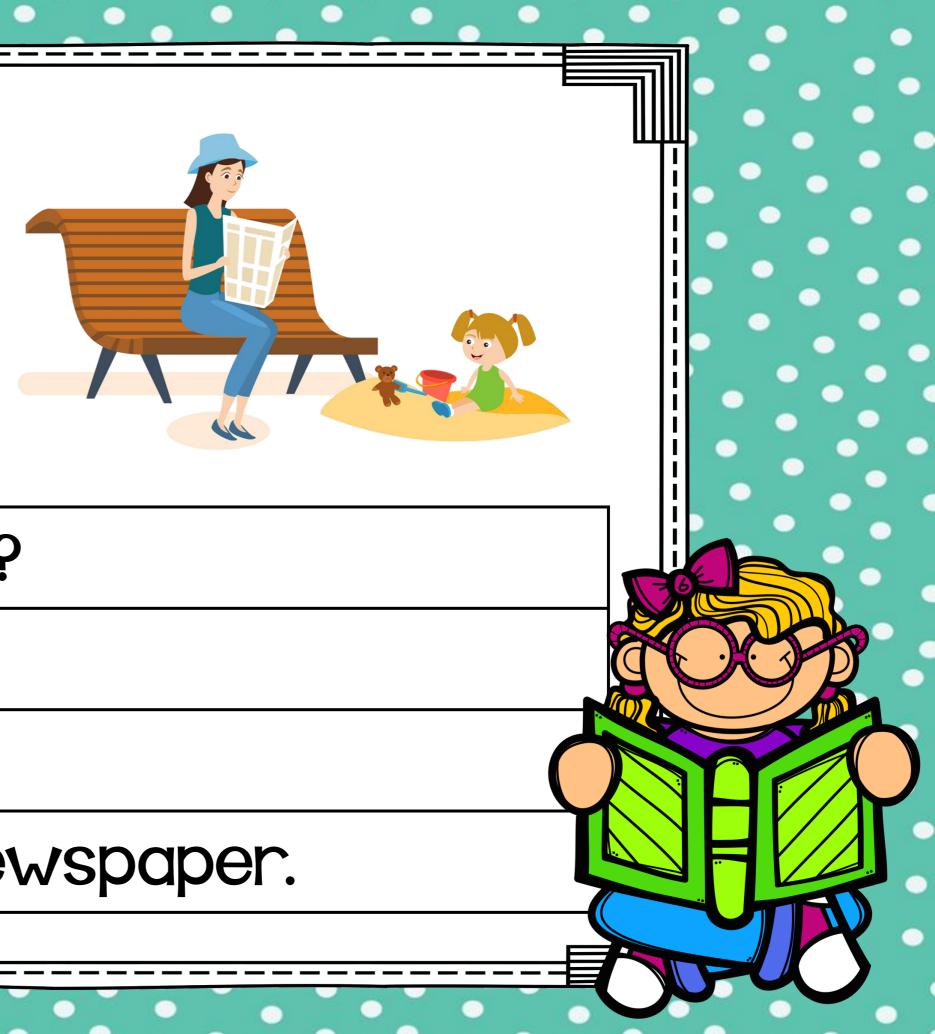

•

| • | Mr. | and | Mrs. | Shar | р |
|---|-----|-----|------|------|---|
|---|-----|-----|------|------|---|

|   |    | Ms. Roberts |
|---|----|-------------|
| • |    | park        |
|   | •  | reading     |
|   | •  | newspaper   |
|   |    | . Where     |
|   | B. |             |
|   | A  | . What      |
|   | B. |             |
|   |    |             |
|   |    |             |

|  | Ms. | Ro | ber | rts |
|--|-----|----|-----|-----|
|--|-----|----|-----|-----|

- park
- reading
- newspaper

A. Where's Ms. Roberts?

B. She's in the park.

A. What's she doing?

B. She's reading her newspaper.