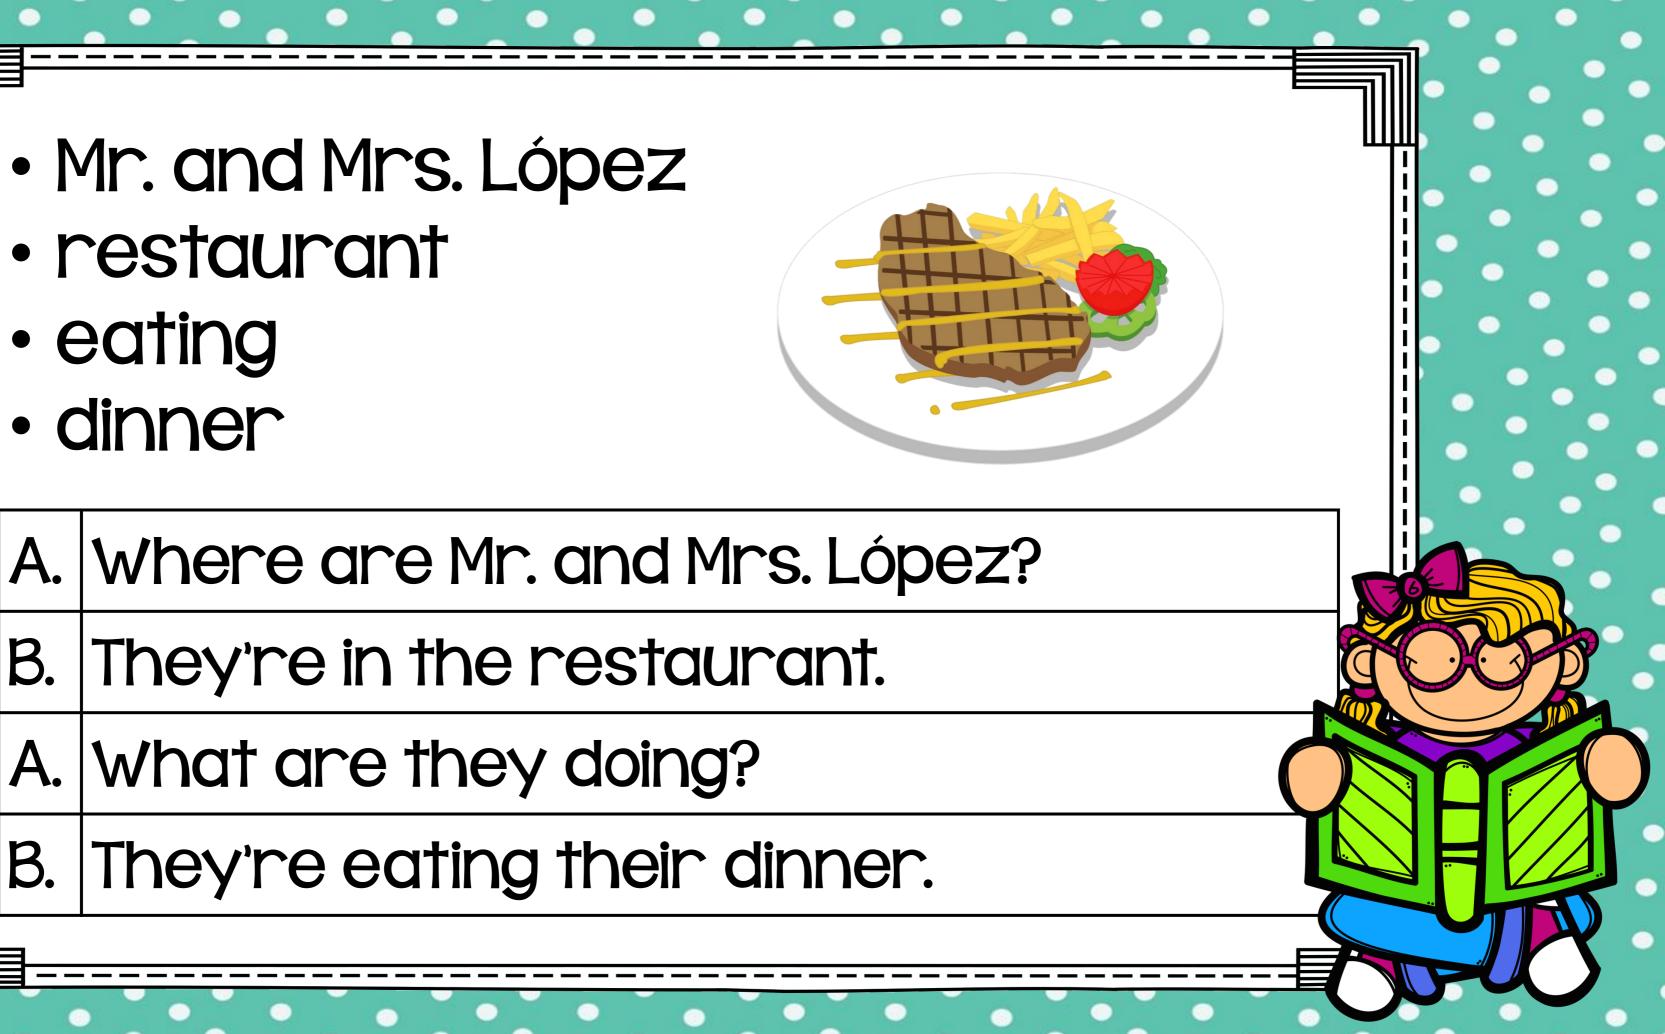

### A. Where's Bob?

B. He's in the restaurant.

A. What's he doing?

B. He's cooking breakfast.

| • | Mr. | and | Mrs. | López |
|---|-----|-----|------|-------|
|---|-----|-----|------|-------|

- restaurant
- eating
- dinner

- Mr. and Mrs. López
- restaurant
- eating
- dinner

A. What are they doing?

| • | Cł | JC | r | ie |  |
|---|----|----|---|----|--|
|---|----|----|---|----|--|

- health club
- doing
- exercises

| A. | Where |
|----|-------|
| B. |       |
| A. | What  |
| B. |       |
|    |       |