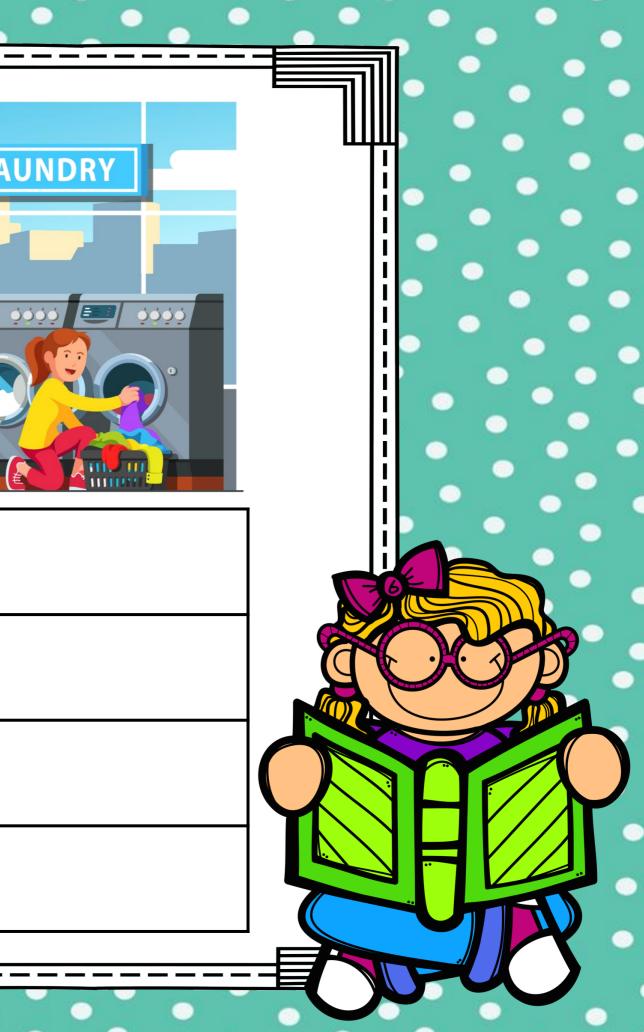

| Mr | . [ | М | Olir | nd |
|----|-----|---|------|----|
|    |     |   |      |    |

- parklistening
- music

| A.       | Where |
|----------|-------|
| B.       |       |
| A.       | What  |
| B.       |       |
| <u> </u> |       |

| Mr | : N | 101 | in | a |
|----|-----|-----|----|---|
|    |     |     |    |   |

- park
- listening
- music

# A. Where 's Mr. Molina? B. He's in the park. A. What's he doing? B. He's listening to music.

| • IC<br>• \v | Ir. and Mrs. Sharp<br>aundromat<br>vashing<br>lothes |  |
|--------------|------------------------------------------------------|--|
| A.           | Where                                                |  |
| B.           |                                                      |  |
| A.           | What                                                 |  |
| B.           |                                                      |  |
| <b>_</b>     |                                                      |  |