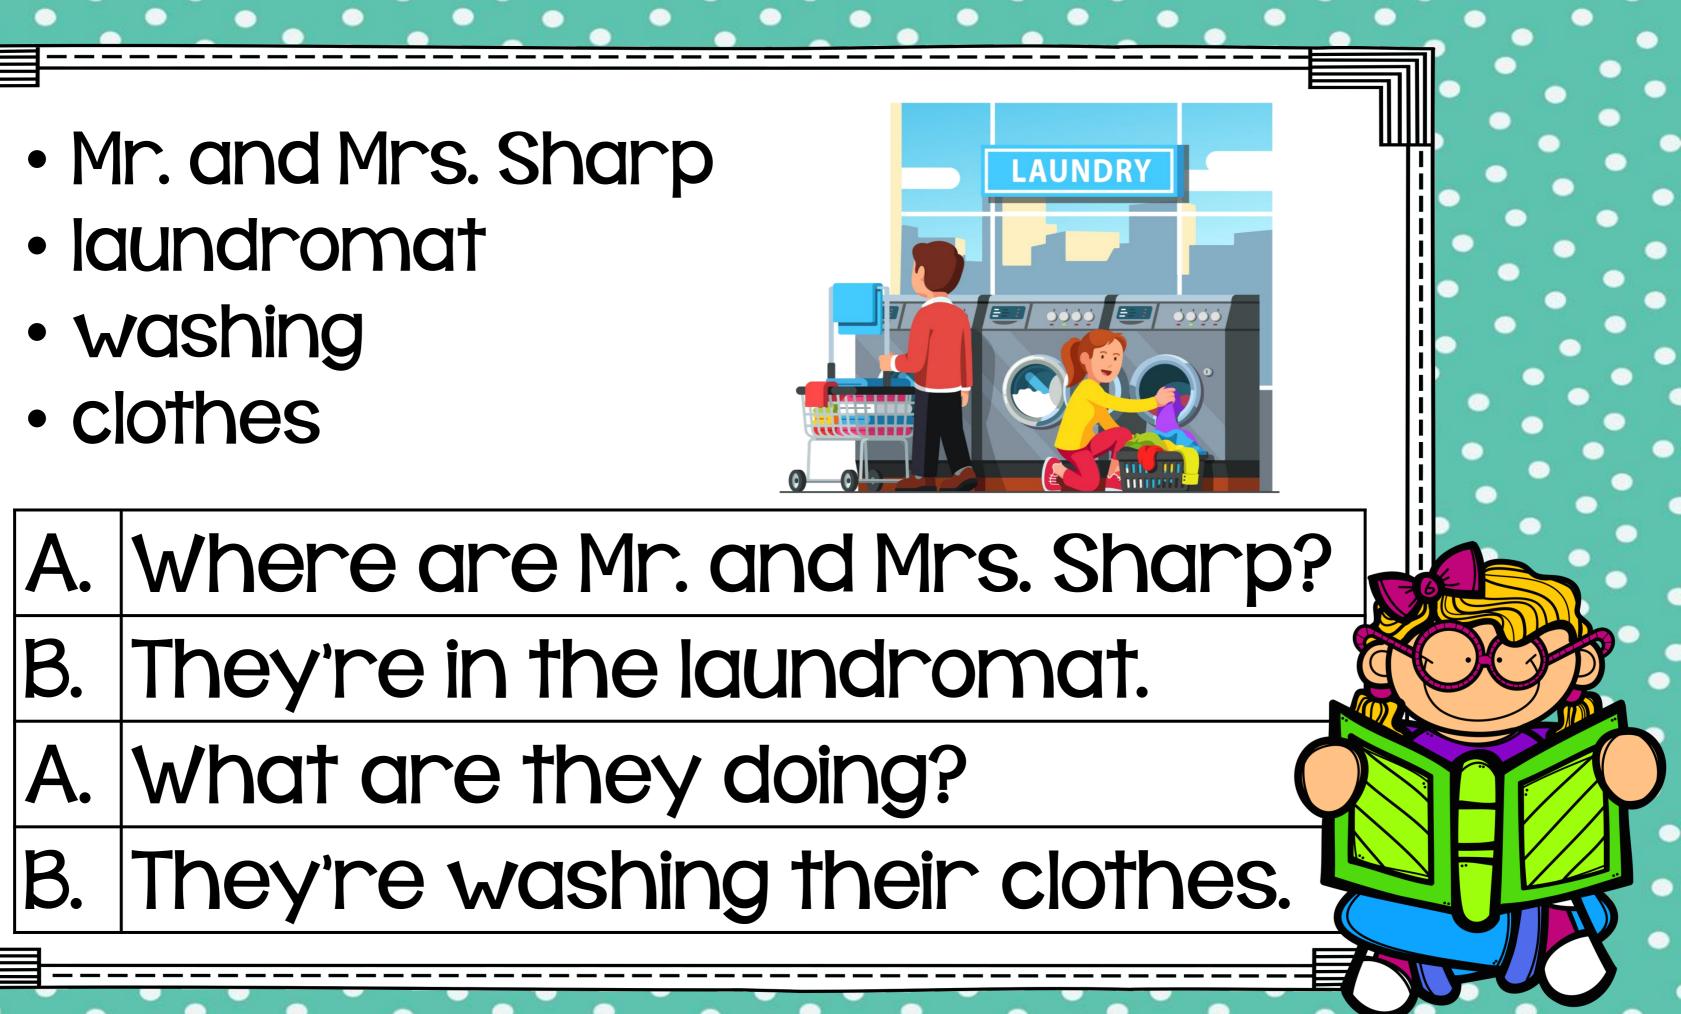

•

| • | Mr. | and | Mrs. | Shar | р |
|---|-----|-----|------|------|---|
|---|-----|-----|------|------|---|

|   |    | Ms. Roberts |
|---|----|-------------|
| • |    | park        |
|   | •  | reading     |
|   | •  | newspaper   |
|   |    | . Where     |
|   | B. |             |
|   | A  | . What      |
|   | B. |             |
|   |    |             |
|   |    |             |

|  | Ms. | Ro | ber | rts |
|--|-----|----|-----|-----|
|--|-----|----|-----|-----|

- park
- reading
- newspaper

A. Where's Ms. Roberts?

B. She's in the park.

A. What's she doing?

B. She's reading her newspaper.