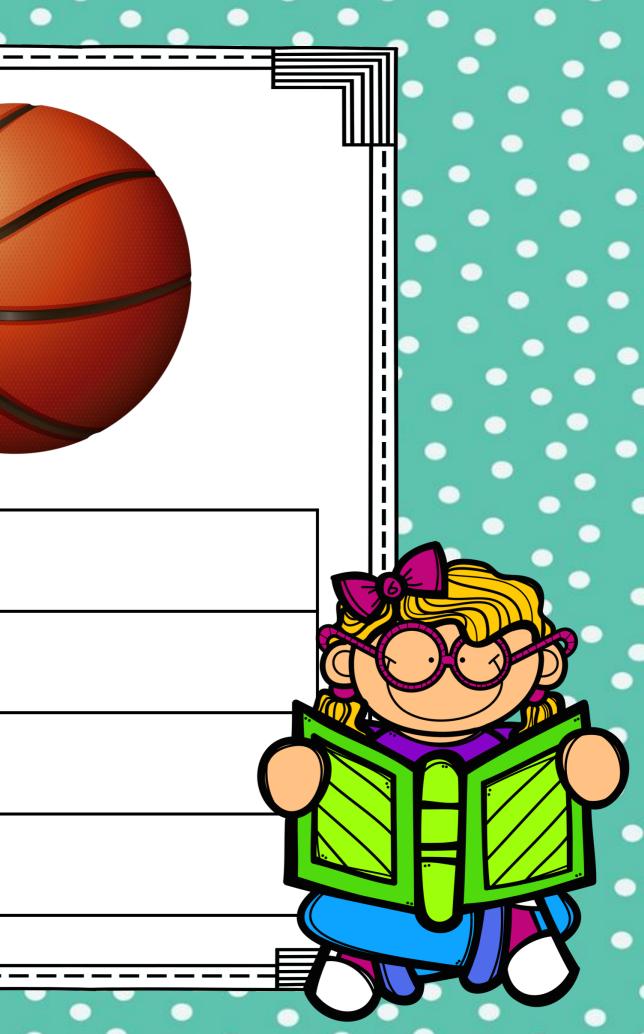

| • | Ann | ie | and | Clau | Jd | ia |
|---|-----|----|-----|------|----|----|
| • | Ann | ie | and | Cla  | Jd | ÍC |

- yardplaying
- basketball

| A.       | Where |
|----------|-------|
| B.       |       |
| A.       | What  |
| B.       |       |
| <u> </u> |       |

- Annie and Claudia
- yard
- playing
- basketball

#### A. Where are Annie and Claudia?

B. They're in the yard.

A. What are they doing?

B. They're playing basketball.

|   | • | Q<br>f | Panny<br>garage<br>Pixing<br>bicycle |
|---|---|--------|--------------------------------------|
|   |   | ٩.     | Where                                |
|   | E | 3.     |                                      |
|   |   | ١.     | What                                 |
|   |   | 3.     |                                      |
| • |   |        |                                      |