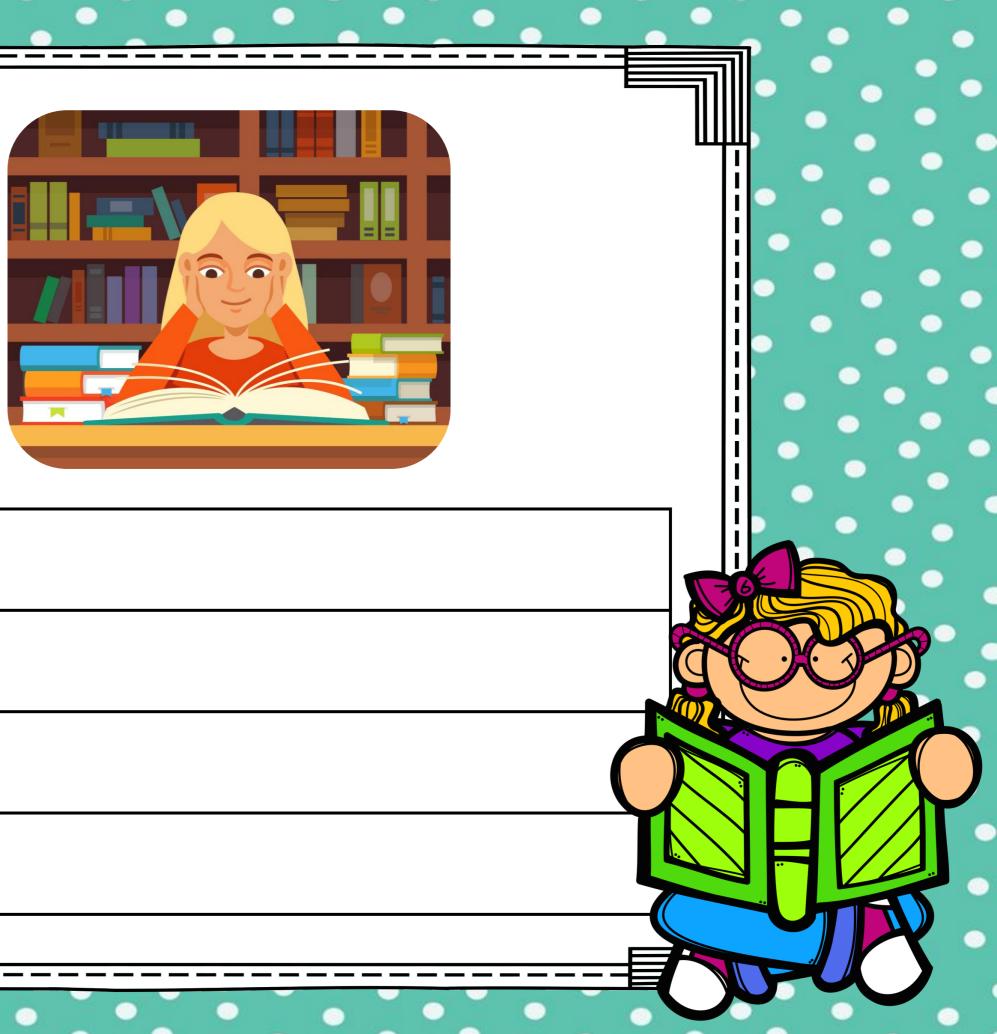

- library
- studying
- math

| A. | Where |
|----|-------|
| B. |       |
| A. | What  |
| B. |       |
|    |       |

- Jenny
- library
- studying
- math

#### A. Where's Jenny?

B. She's in the library.

A. What's she doing?

B. She's studying math.