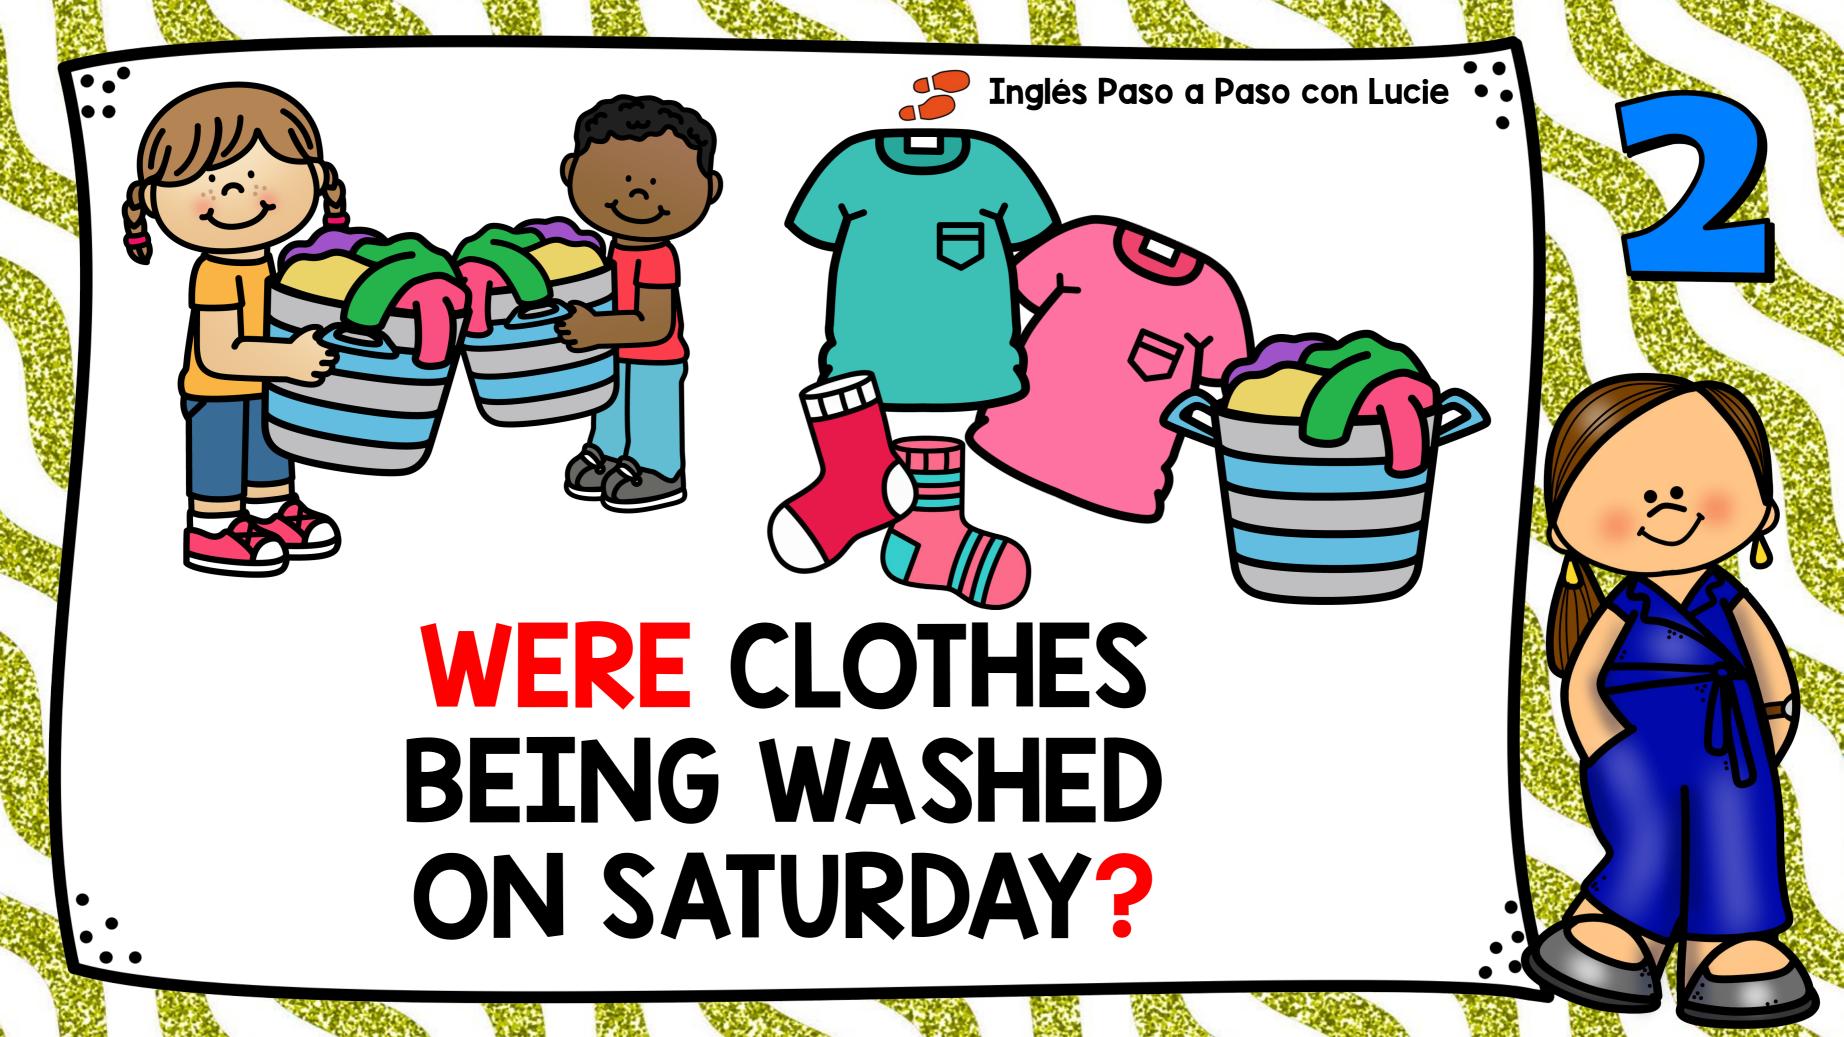

## OMPLEMENT

| ::    |               |            |         | 🥭 Inglés        | Paso a    |
|-------|---------------|------------|---------|-----------------|-----------|
|       |               |            |         |                 |           |
|       |               |            |         |                 | <b>60</b> |
| 2     | SUBJECT       | WAS / WERE | GERUND  | OBJECT          | CO        |
|       | THE KIDS      | WERE       | WASHING | CLOTHES         | ON        |
|       | PASSIVE VOICE |            |         |                 |           |
|       | OBJECT        | WAS / WERE | BEING   | PAST PARTICIPLE | CO        |
| •     | CLOTHES       | WERE       | BEING   | WASHED          | ON<br>B   |
| 10.00 |               |            |         |                 |           |

### OMPLEMENT SATURDAY BY THEM.

### OMPLEMENT SATURDAY.

|   | PASSIVE VOICE      |            |       |                 |   |
|---|--------------------|------------|-------|-----------------|---|
|   | OBJECT             | WAS / WERE | BEING | PAST PARTICIPLE | ( |
| • | HOT<br>• CHOCOLATE | WAS        | BEING | SOLD            | I |
|   | • •                |            |       |                 |   |