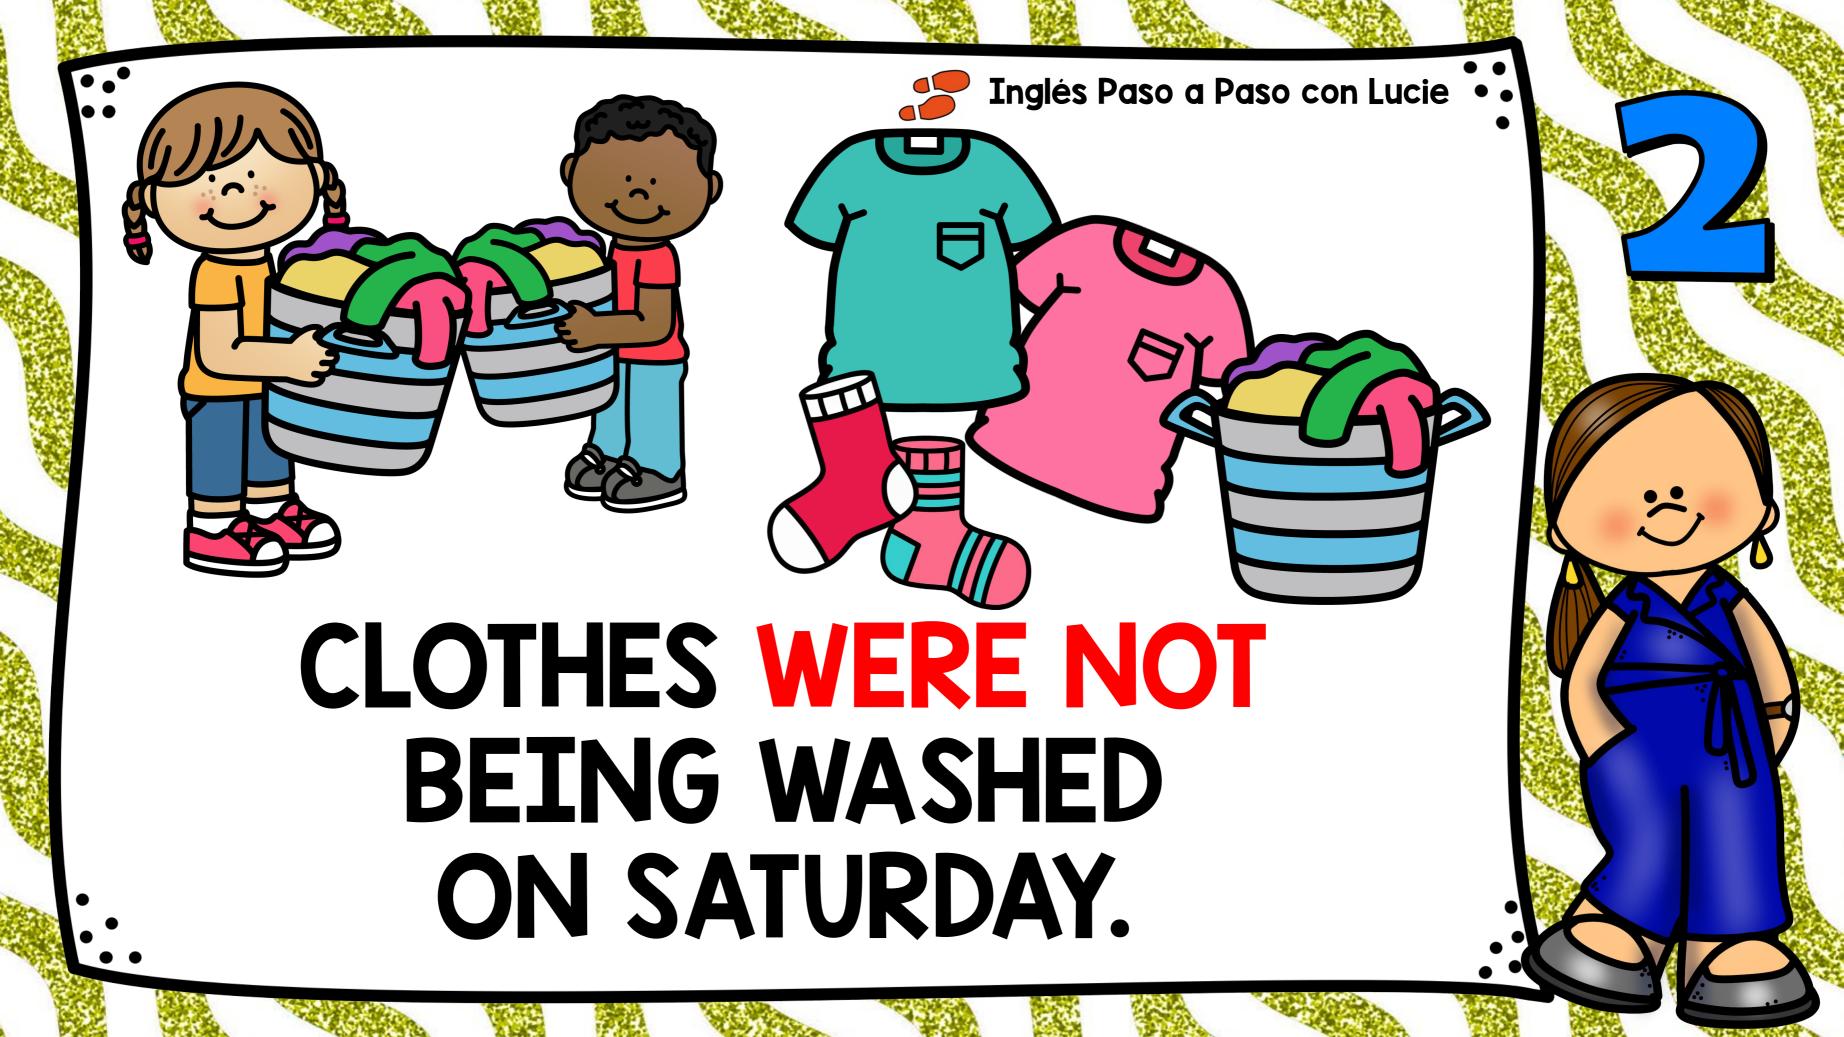

## OMPLEMENT

| ::    |               |            |         | 🥭 Inglés        | Paso a    |
|-------|---------------|------------|---------|-----------------|-----------|
|       |               |            |         |                 |           |
|       |               |            |         |                 | <b>60</b> |
| 2     | SUBJECT       | WAS / WERE | GERUND  | OBJECT          | CO        |
|       | THE KIDS      | WERE       | WASHING | CLOTHES         | ON        |
|       | PASSIVE VOICE |            |         |                 |           |
|       | OBJECT        | WAS / WERE | BEING   | PAST PARTICIPLE | CO        |
| •     | CLOTHES       | WERE       | BEING   | WASHED          | ON<br>B   |
| 10.00 |               |            |         |                 |           |

11.11 ×

### OMPLEMENT SATURDAY BY THEM.

### OMPLEMENT SATURDAY.

|   | PASSIVE VOICE      |            |       |                 |   |
|---|--------------------|------------|-------|-----------------|---|
|   | OBJECT             | WAS / WERE | BEING | PAST PARTICIPLE | ( |
| • | HOT<br>• CHOCOLATE | WAS        | BEING | SOLD            | I |
|   | • •                |            |       |                 |   |