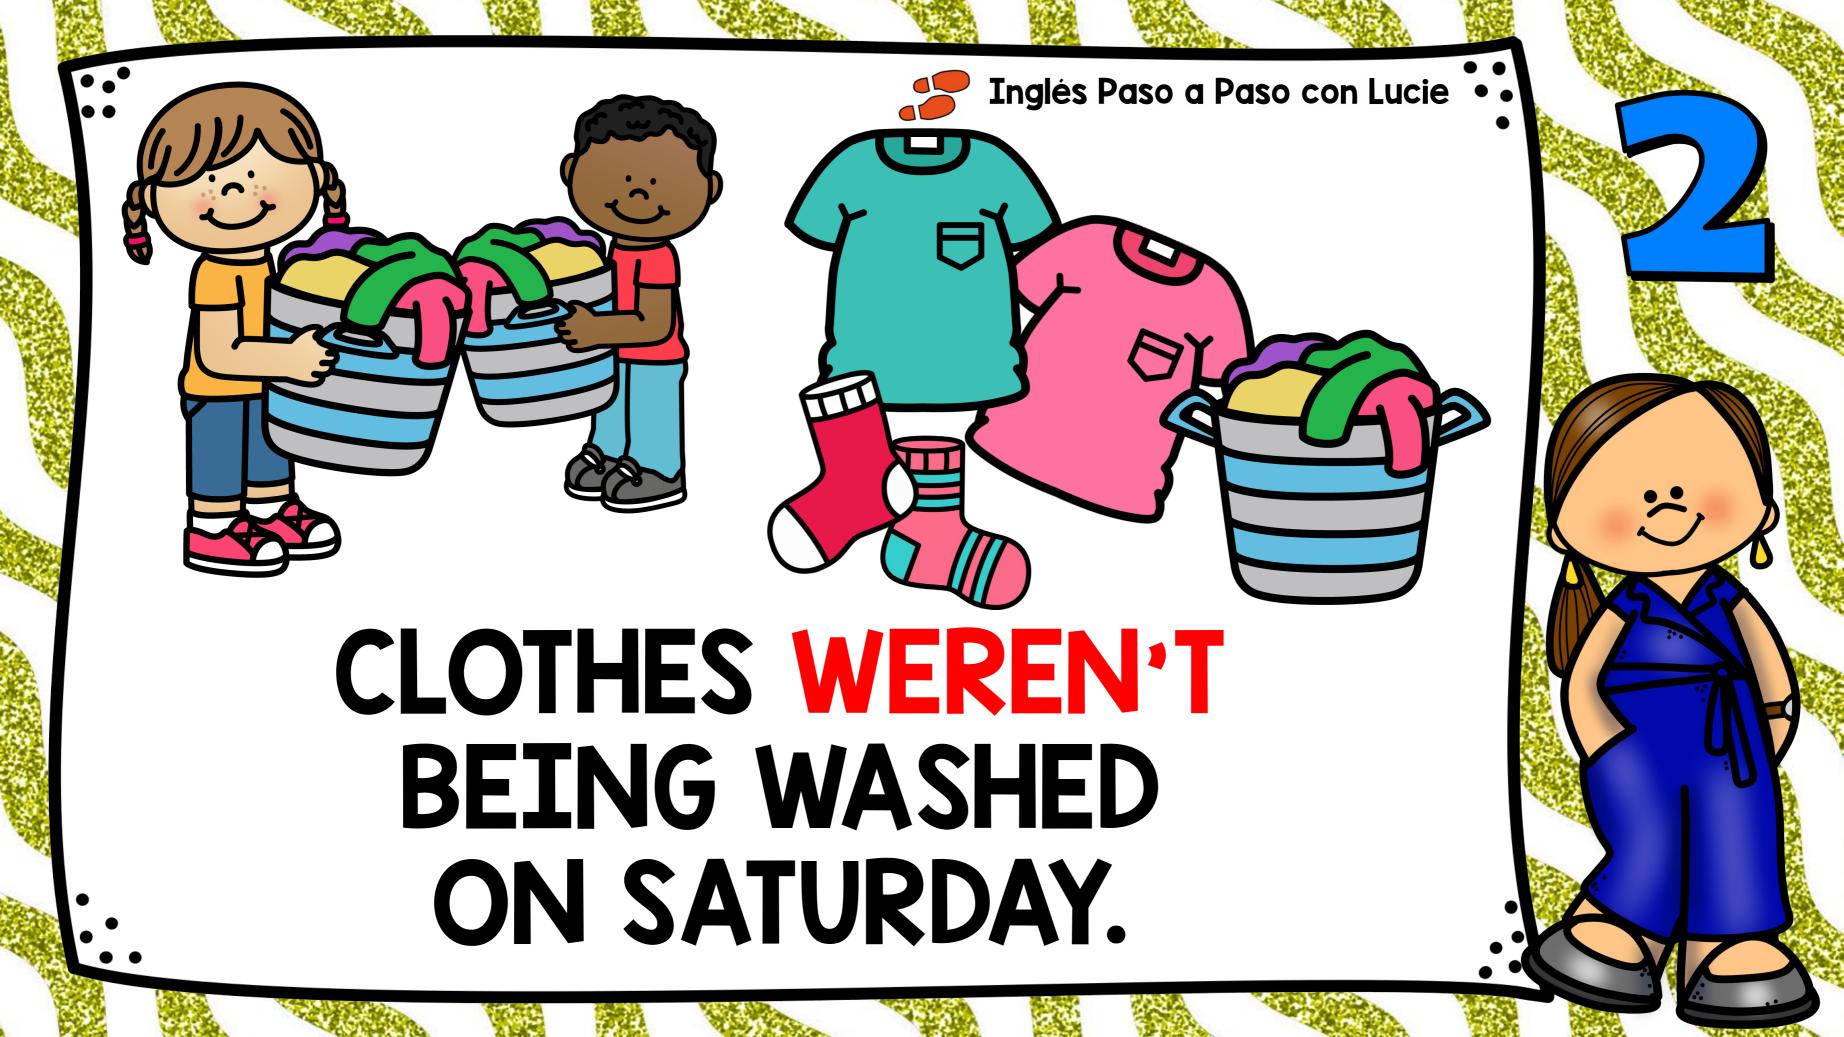

## OMPLEMENT

| ::    |               |            |         | 🥭 Inglés        | Paso a    |
|-------|---------------|------------|---------|-----------------|-----------|
|       |               |            |         |                 |           |
|       |               |            |         |                 | <b>60</b> |
| 2     | SUBJECT       | WAS / WERE | GERUND  | OBJECT          | CO        |
|       | THE KIDS      | WERE       | WASHING | CLOTHES         | ON        |
|       | PASSIVE VOICE |            |         |                 |           |
|       | OBJECT        | WAS / WERE | BEING   | PAST PARTICIPLE | CO        |
| •     | CLOTHES       | WERE       | BEING   | WASHED          | ON<br>B   |
| 10.00 |               |            |         |                 |           |

11.11 ×

### OMPLEMENT SATURDAY BY THEM.

### OMPLEMENT SATURDAY.

|   | PASSIVE VOICE      |            |       |                 |   |
|---|--------------------|------------|-------|-----------------|---|
|   | OBJECT             | WAS / WERE | BEING | PAST PARTICIPLE | ( |
| • | HOT<br>• CHOCOLATE | WAS        | BEING | SOLD            | I |
|   | • •                |            |       |                 |   |