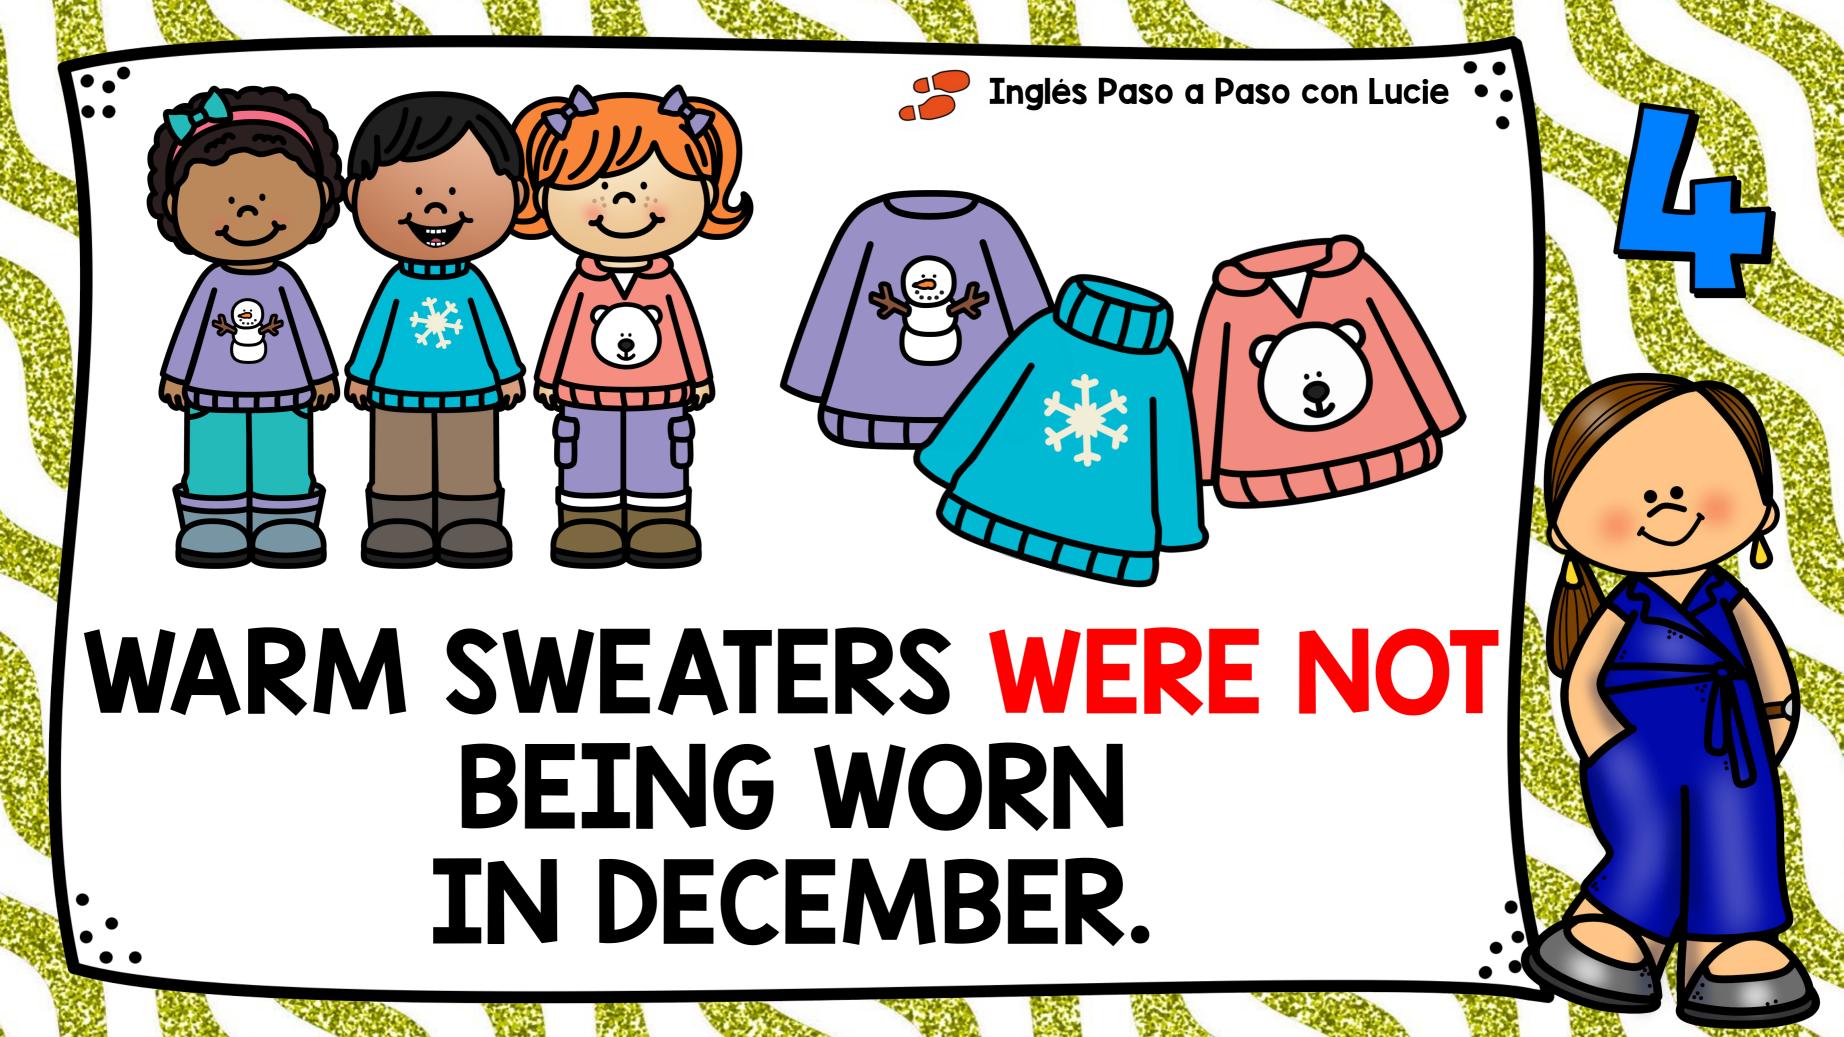

| •           |                    |            |         | <b>Inglés Pas</b> | o a        |
|-------------|--------------------|------------|---------|-------------------|------------|
|             |                    |            |         |                   | <b>)</b> ( |
|             |                    |            |         |                   |            |
|             | ACTIVE VOICE       |            |         |                   |            |
|             | SUBJECT            | WAS / WERE | GERUND  | OBJECT            |            |
|             | STUDENTS           | WERE       | WEARING | WARM SWEATERS     | IN         |
|             | PASSIVE VOICE      |            |         |                   |            |
|             | OBJECT             | WAS / WERE | BEING   | PAST PARTICIPLE   |            |
| •           | WARM<br>• SWEATERS | WERE       | BEING   | WORN              | IN         |
| State State |                    |            |         |                   |            |

# N DECEMBER.