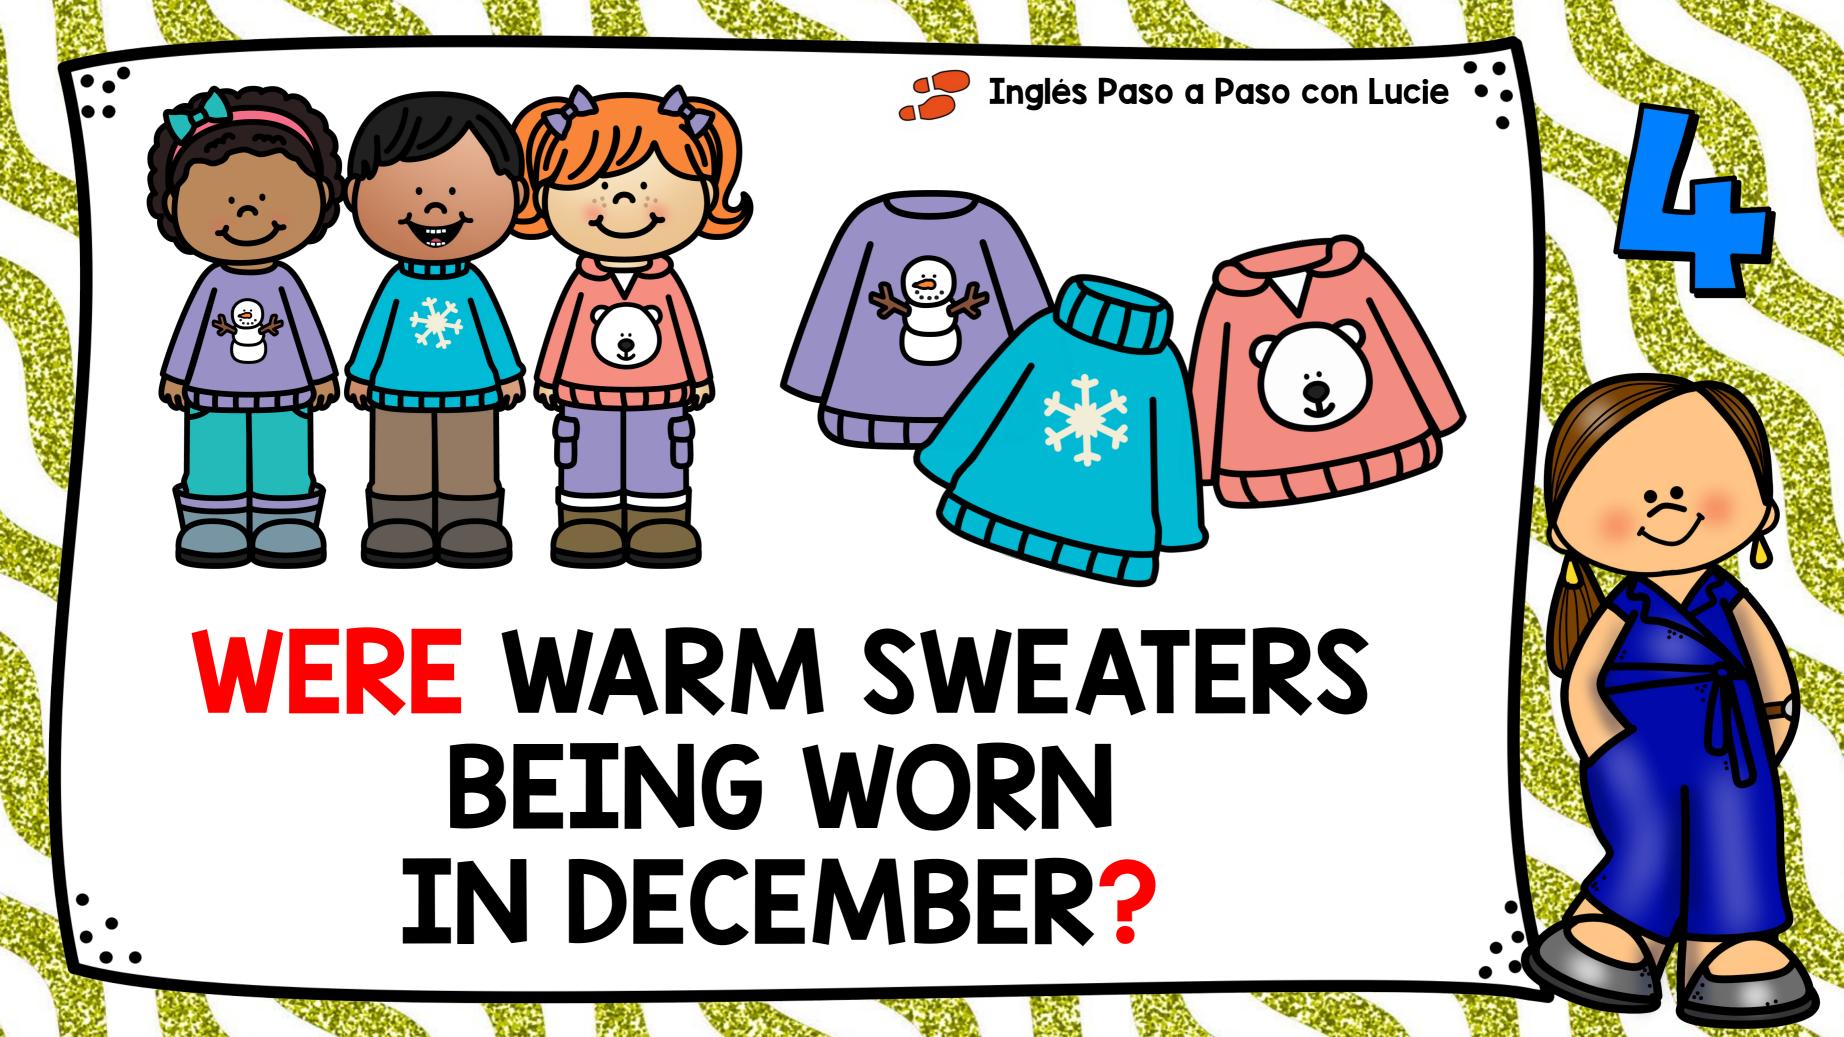

| •           |                    |            |         | <b>Inglés Pas</b> | o a        |
|-------------|--------------------|------------|---------|-------------------|------------|
|             |                    |            |         |                   | <b>)</b> ( |
|             |                    |            |         |                   |            |
|             | ACTIVE VOICE       |            |         |                   |            |
|             | SUBJECT            | WAS / WERE | GERUND  | OBJECT            |            |
|             | STUDENTS           | WERE       | WEARING | WARM SWEATERS     | IN         |
|             | PASSIVE VOICE      |            |         |                   |            |
|             | OBJECT             | WAS / WERE | BEING   | PAST PARTICIPLE   |            |
| •           | WARM<br>• SWEATERS | WERE       | BEING   | WORN              | IN         |
| State State |                    |            |         |                   |            |

# N DECEMBER.

### COMPLEMENT

### COMPLEMENT N DECEMBER.