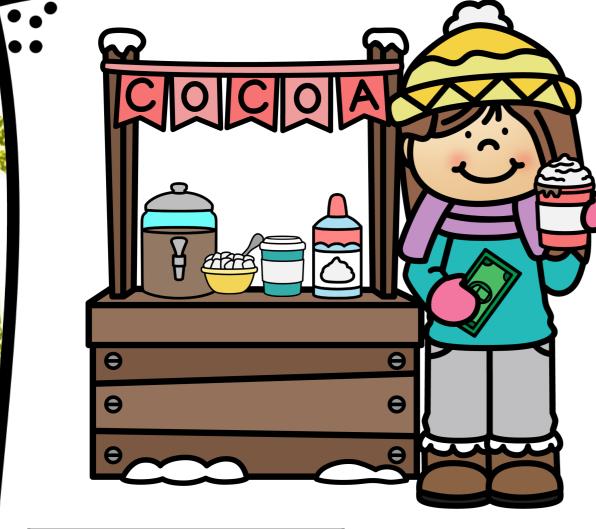

### OMPLEMENT SATURDAY.

|   | PASSIVE VOICE      |            |       |                 |   |
|---|--------------------|------------|-------|-----------------|---|
|   | OBJECT             | WAS / WERE | BEING | PAST PARTICIPLE | ( |
| • | HOT<br>• CHOCOLATE | WAS        | BEING | SOLD            | I |
|   | • •                |            |       |                 |   |

| ACTIVE VOICE       |            |         |               |    |
|--------------------|------------|---------|---------------|----|
| SUBJECT            | WAS / WERE | GERUND  | OBJECT        | C  |
| <b>MY DAUGHTER</b> | WAS        | SELLING | HOT CHOCOLATE | IN |