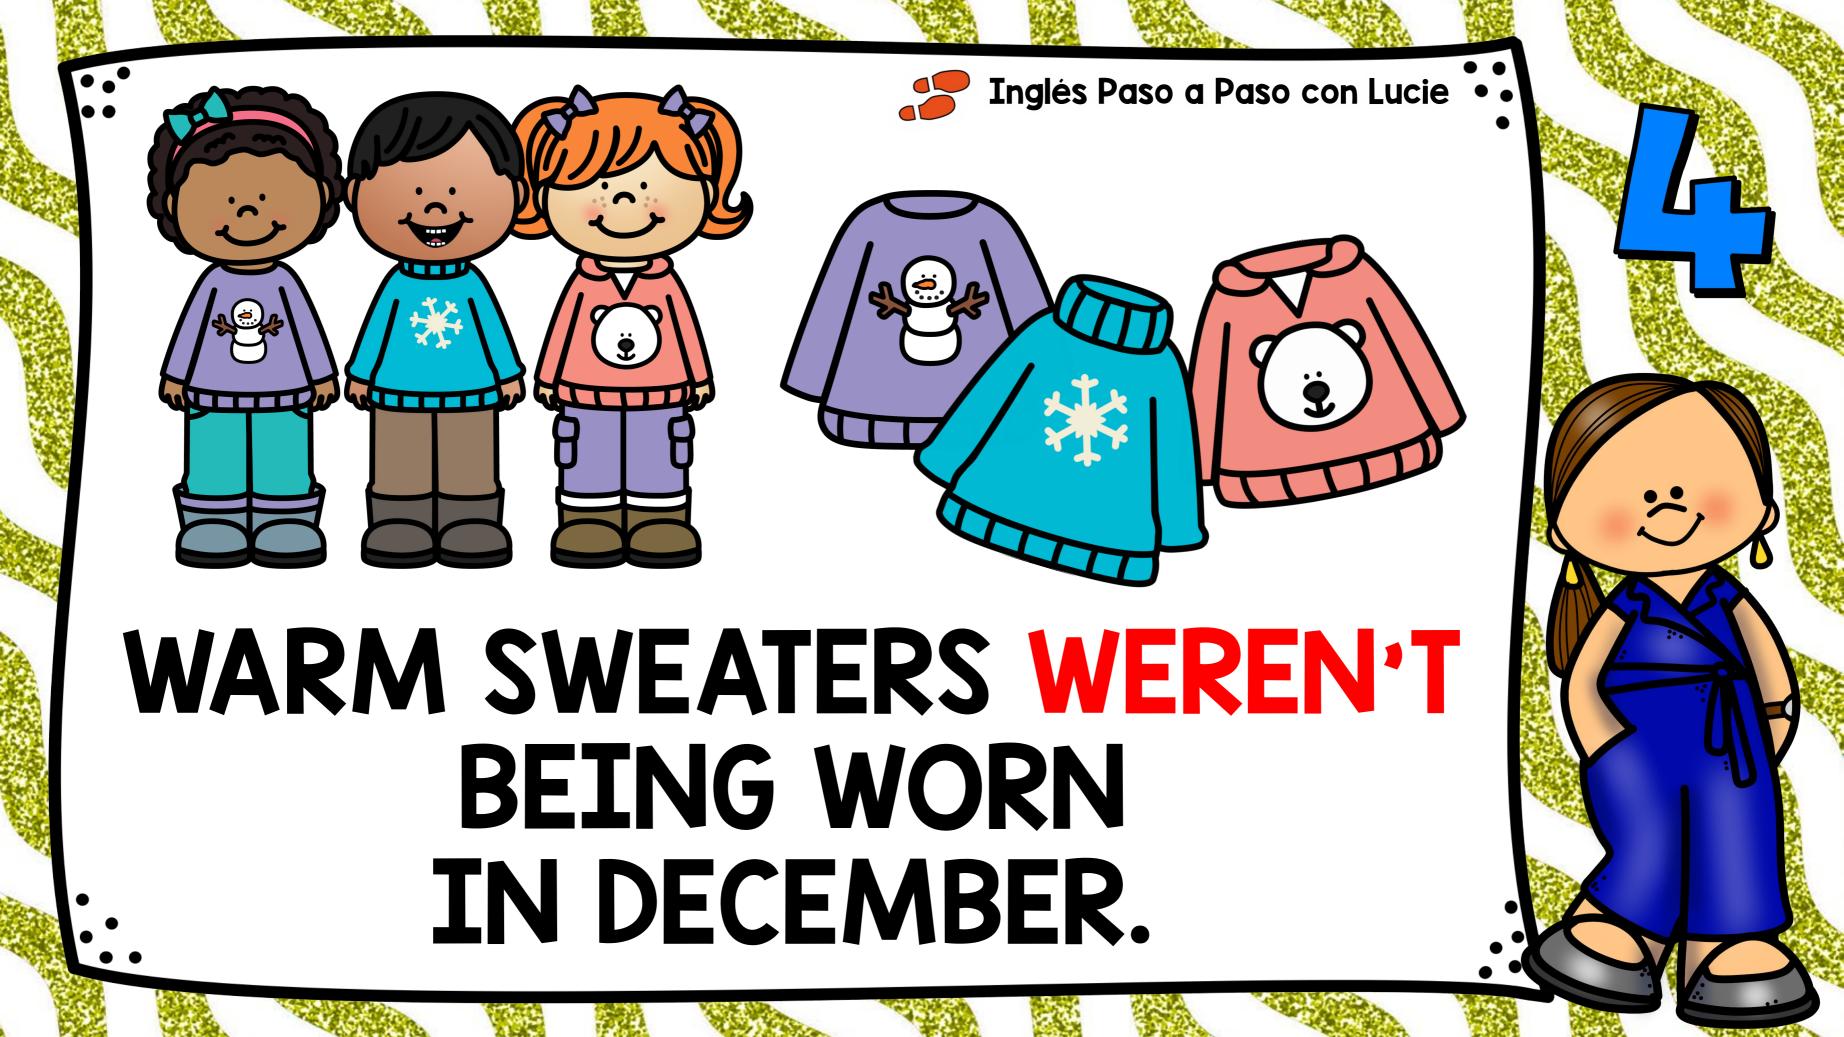

| •           |                    |            |         | <b>Inglés Pas</b> | o a        |
|-------------|--------------------|------------|---------|-------------------|------------|
|             |                    |            |         |                   | <b>)</b> ( |
|             |                    |            |         |                   |            |
|             | ACTIVE VOICE       |            |         |                   |            |
|             | SUBJECT            | WAS / WERE | GERUND  | OBJECT            |            |
|             | STUDENTS           | WERE       | WEARING | WARM SWEATERS     | IN         |
|             | PASSIVE VOICE      |            |         |                   |            |
|             | OBJECT             | WAS / WERE | BEING   | PAST PARTICIPLE   |            |
| •           | WARM<br>• SWEATERS | WERE       | BEING   | WORN              | IN         |
| State State |                    |            |         |                   |            |

# N DECEMBER.