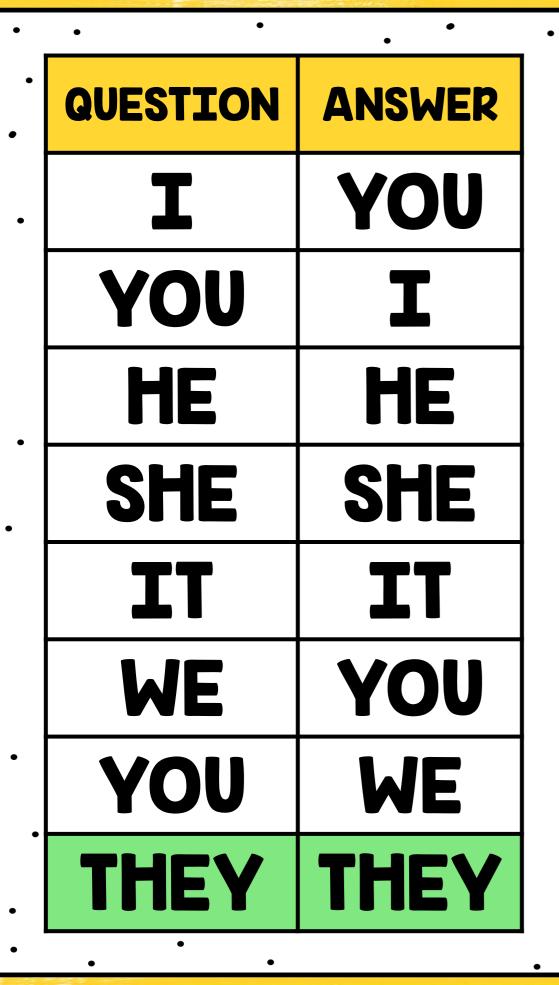

•

•

•

| • •      | •      |
|----------|--------|
| QUESTION | ANSWER |
| I        | YOU    |
| YOU      | Ι      |
| HE       | HE     |
| SHE      | SHE    |
| TT       | IT     |
| WE       | YOU    |
| YOU      | WE     |
| THEY     | THEY   |