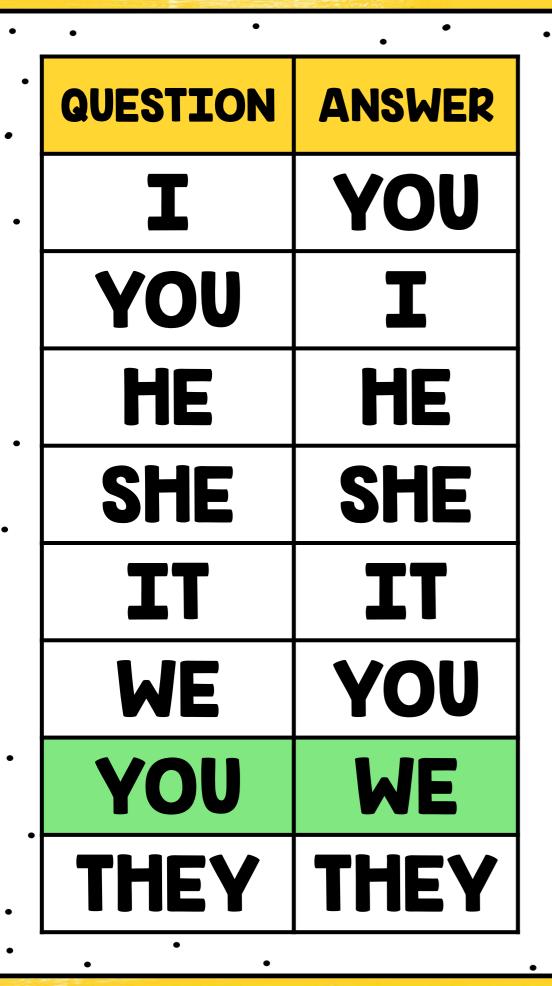

•

•

•

| • •      | •      |
|----------|--------|
| QUESTION | ANSWER |
| I        | YOU    |
| YOU      | Ι      |
| HE       | HE     |
| SHE      | SHE    |
| TT       | IT     |
| WE       | YOU    |
| YOU      | WE     |
| THEY     | THEY   |

|          | •      |
|----------|--------|
| QUESTION | ANSWER |
| I        | YOU    |
| YOU      | I      |
| HE       | HE     |
| SHE      | SHE    |
| IT       | IT     |
| WE       | YOU    |
| YOU      | WE     |
| THEY     | THEY   |