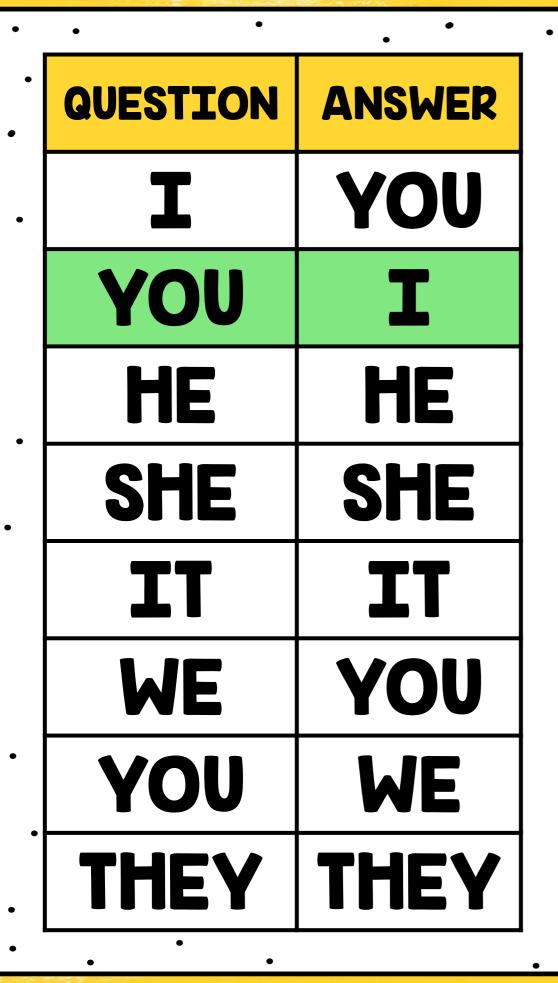

•

•

•

| • •      | •      |
|----------|--------|
| QUESTION | ANSWER |
| I        | YOU    |
| YOU      | Ι      |
| HE       | HE     |
| SHE      | SHE    |
| TT       | IT     |
| WE       | YOU    |
| YOU      | WE     |
| THEY     | THEY   |