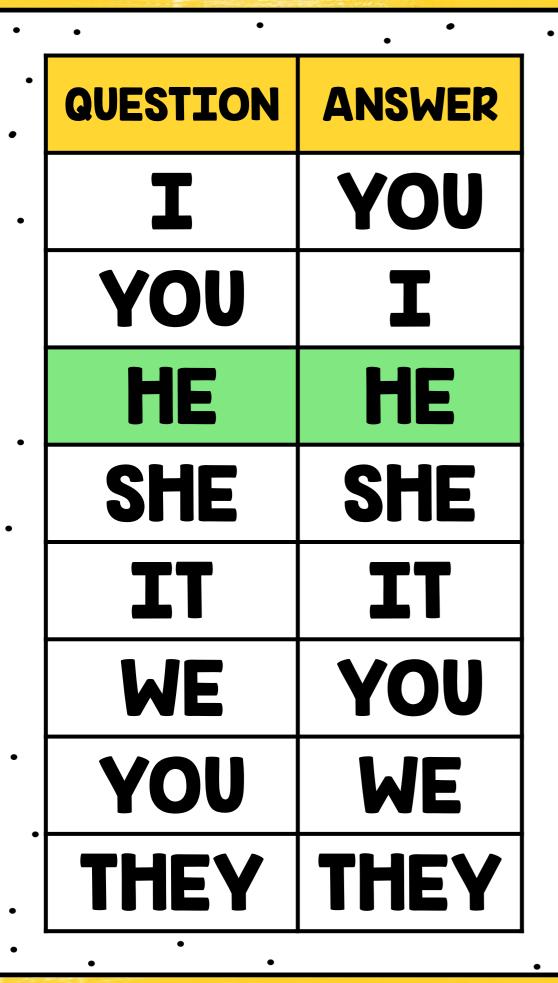

•

•

•

| • •      | •      |
|----------|--------|
| QUESTION | ANSWER |
| I        | YOU    |
| YOU      | Ι      |
| HE       | HE     |
| SHE      | SHE    |
| TT       | IT     |
| WE       | YOU    |
| YOU      | WE     |
| THEY     | THEY   |