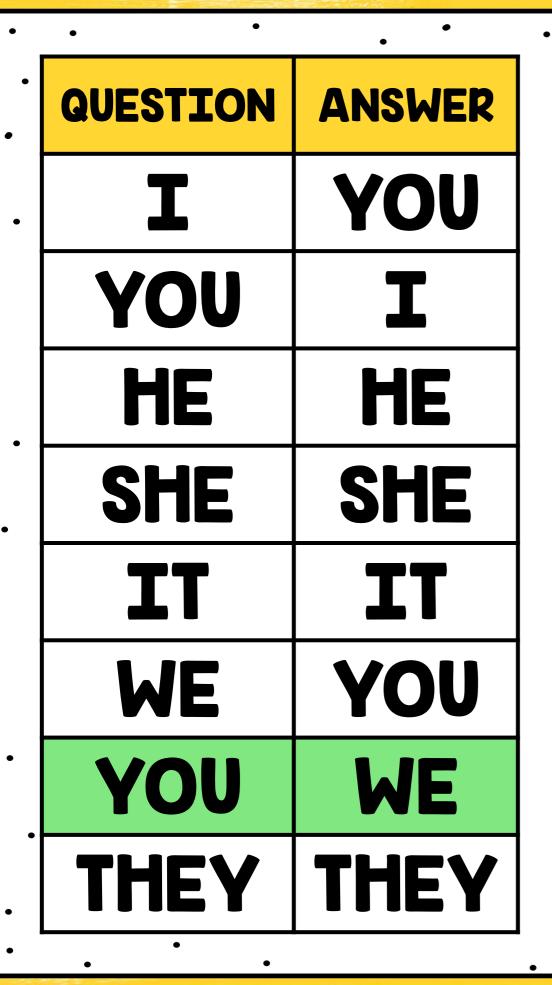

•

•

•

| • •      | •      |
|----------|--------|
| QUESTION | ANSWER |
| I        | YOU    |
| YOU      | Ι      |
| HE       | HE     |
| SHE      | SHE    |
| TT       | IT     |
| WE       | YOU    |
| YOU      | WE     |
| THEY     | THEY   |

|          | •      |
|----------|--------|
| QUESTION | ANSWER |
| I        | YOU    |
| YOU      | I      |
| HE       | HE     |
| SHE      | SHE    |
| IT       | IT     |
| WE       | YOU    |
| YOU      | WE     |
| THEY     | THEY   |