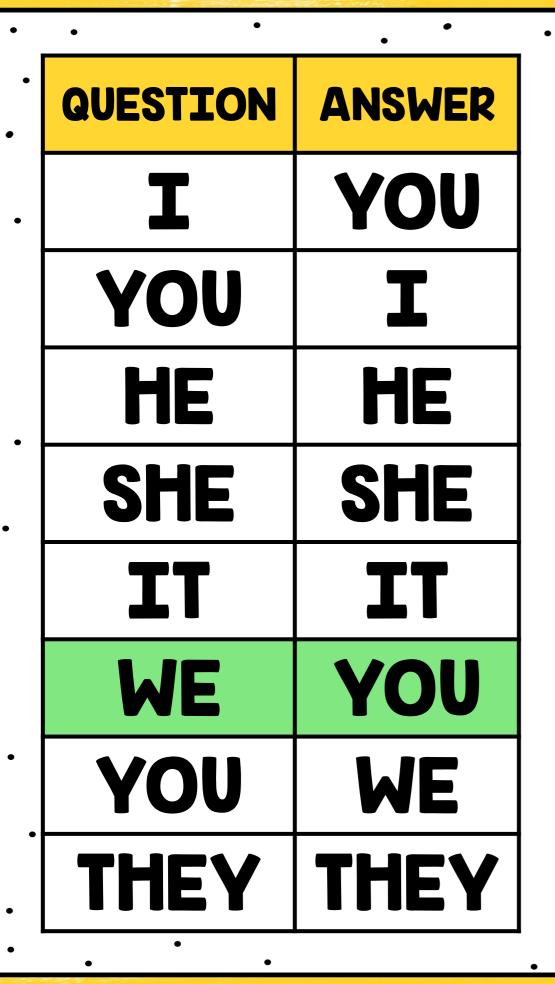

•

•

•

| • •      | •      |
|----------|--------|
| QUESTION | ANSWER |
| I        | YOU    |
| YOU      | Ι      |
| HE       | HE     |
| SHE      | SHE    |
| TT       | IT     |
| WE       | YOU    |
| YOU      | WE     |
| THEY     | THEY   |

|          | •      |
|----------|--------|
| QUESTION | ANSWER |
| I        | YOU    |
| YOU      | I      |
| HE       | HE     |
| SHE      | SHE    |
| IT       | IT     |
| WE       | YOU    |
| YOU      | WE     |
| THEY     | THEY   |