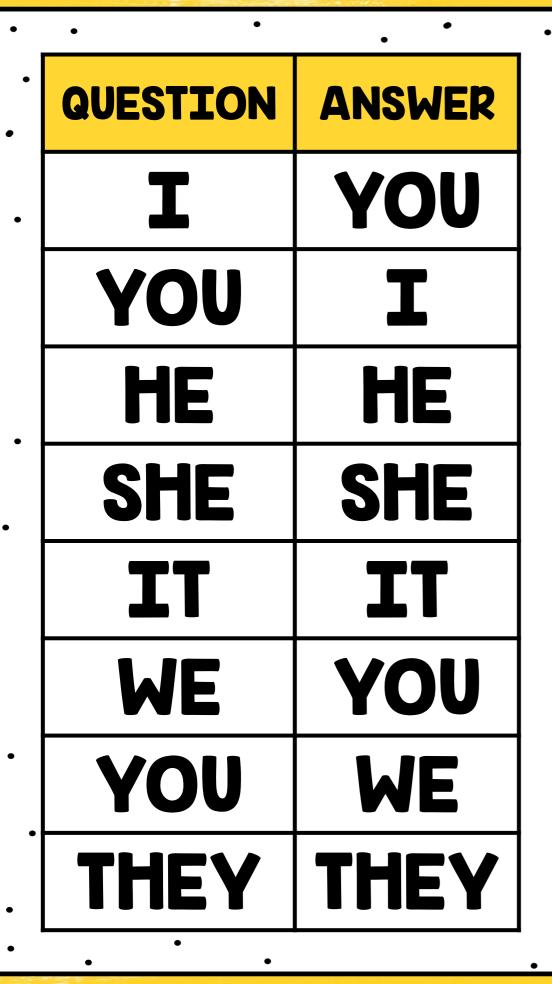

•

•

•

| • •      | •      |
|----------|--------|
| QUESTION | ANSWER |
| I        | YOU    |
| YOU      | Ι      |
| HE       | HE     |
| SHE      | SHE    |
| TT       | IT     |
| WE       | YOU    |
| YOU      | WE     |
| THEY     | THEY   |