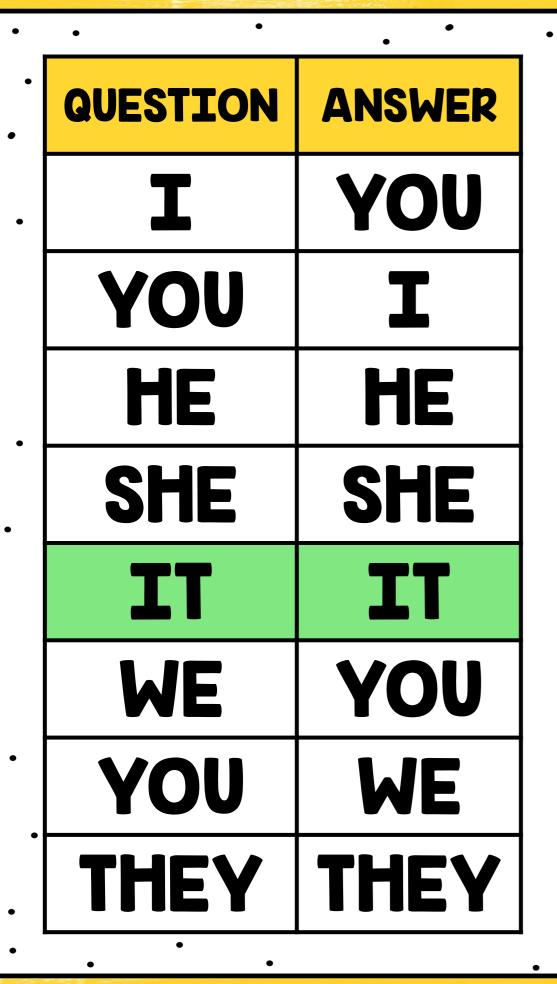

•

•

•

| • •      | •      |
|----------|--------|
| QUESTION | ANSWER |
| I        | YOU    |
| YOU      | Ι      |
| HE       | HE     |
| SHE      | SHE    |
| TT       | IT     |
| WE       | YOU    |
| YOU      | WE     |
| THEY     | THEY   |

|          | •      |
|----------|--------|
| QUESTION | ANSWER |
| I        | YOU    |
| YOU      | I      |
| HE       | HE     |
| SHE      | SHE    |
| IT       | IT     |
| WE       | YOU    |
| YOU      | WE     |
| THEY     | THEY   |