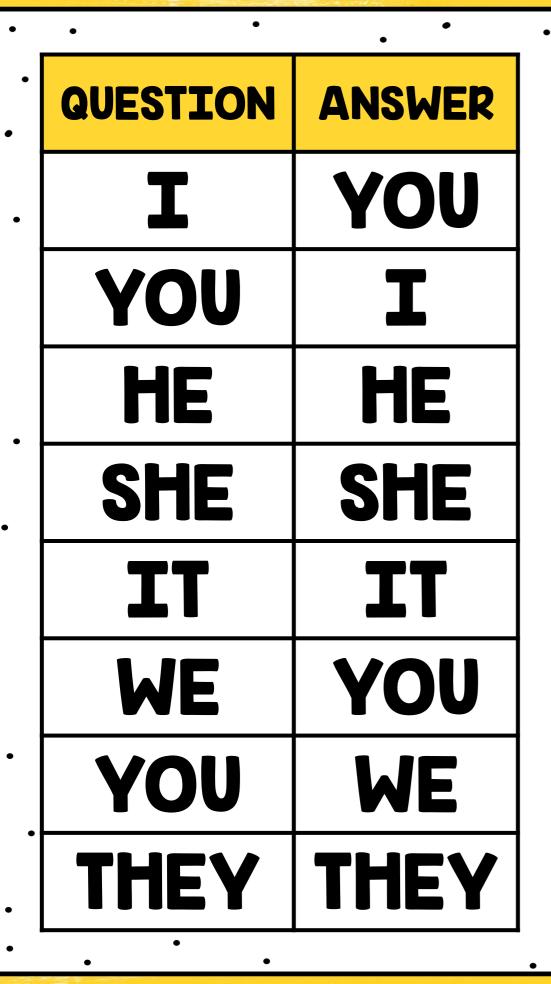

|          | •      |
|----------|--------|
| QUESTION | ANSWER |
| I        | YOU    |
| YOU      | I      |
| HE       | HE     |
| SHE      | SHE    |
| IT       | IT     |
| WE       | YOU    |
| YOU      | WE     |
| THEY     | THEY   |