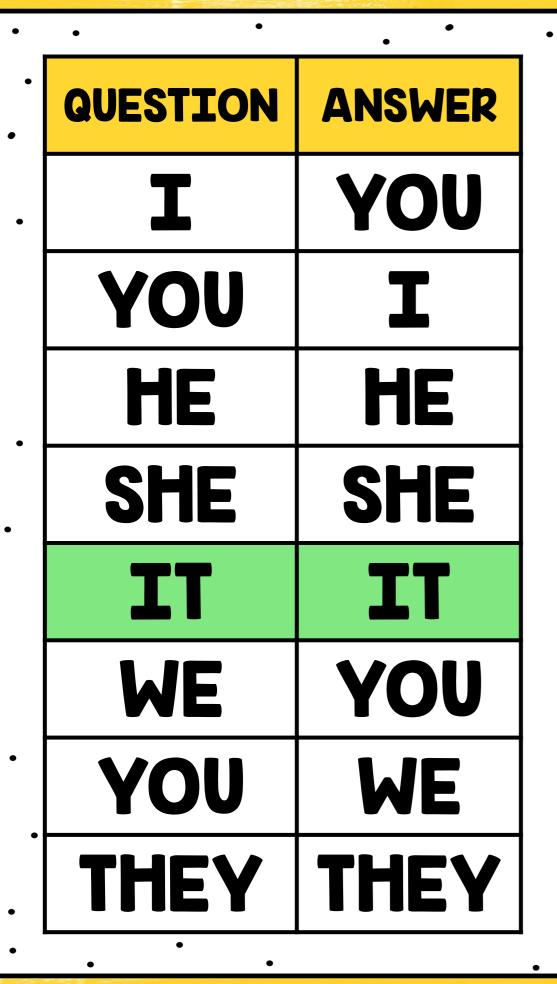

|          | •      |
|----------|--------|
| QUESTION | ANSWER |
| I        | YOU    |
| YOU      | I      |
| HE       | HE     |
| SHE      | SHE    |
| IT       | IT     |
| WE       | YOU    |
| YOU      | WE     |
| THEY     | THEY   |