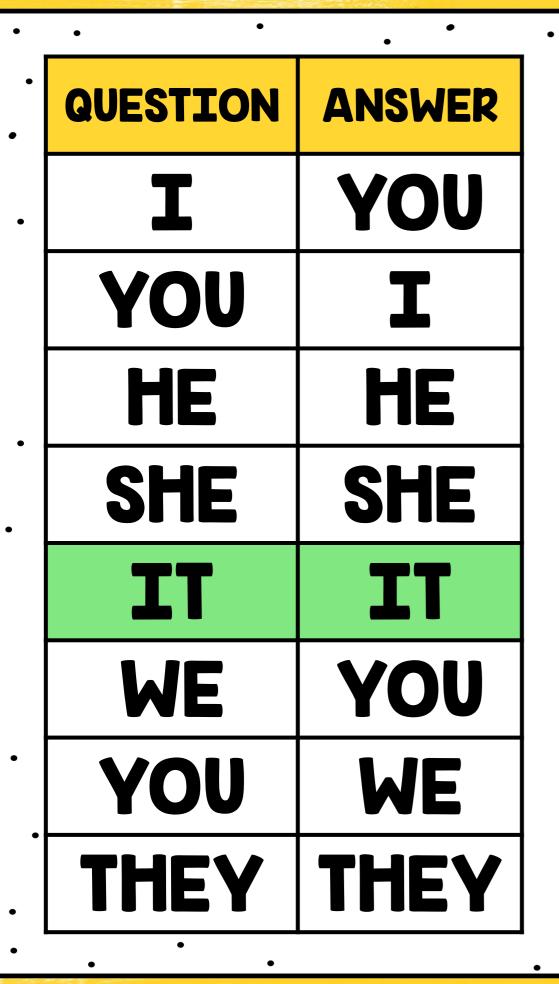

•

•

•

| • •      | •      |
|----------|--------|
| QUESTION | ANSWER |
| I        | YOU    |
| YOU      | Ι      |
| HE       | HE     |
| SHE      | SHE    |
| TT       | IT     |
| WE       | YOU    |
| YOU      | WE     |
| THEY     | THEY   |

|          | •      |
|----------|--------|
| QUESTION | ANSWER |
| I        | YOU    |
| YOU      | I      |
| HE       | HE     |
| SHE      | SHE    |
| IT       | IT     |
| WE       | YOU    |
| YOU      | WE     |
| THEY     | THEY   |