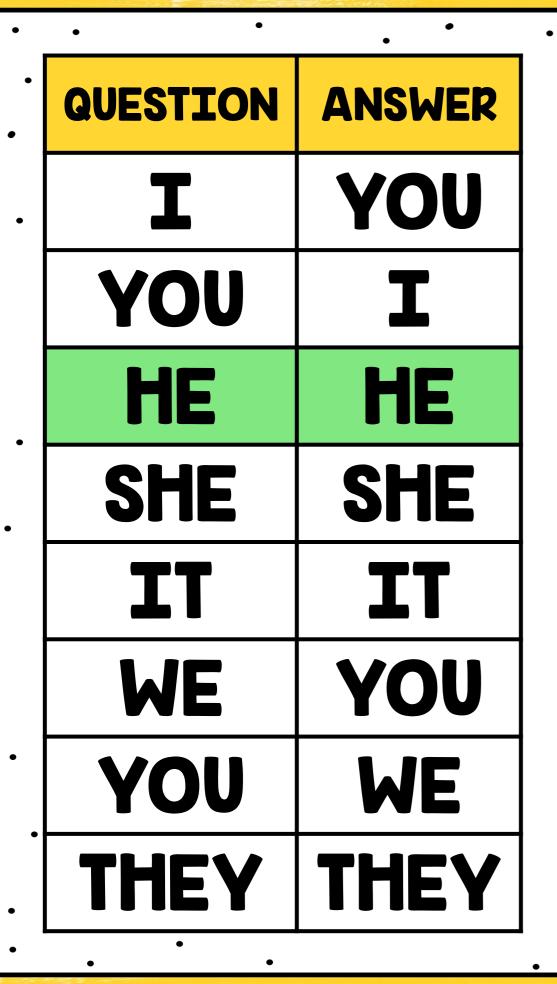

•

•

•

| • •      | •      |
|----------|--------|
| QUESTION | ANSWER |
| I        | YOU    |
| YOU      | Ι      |
| HE       | HE     |
| SHE      | SHE    |
| TT       | IT     |
| WE       | YOU    |
| YOU      | WE     |
| THEY     | THEY   |