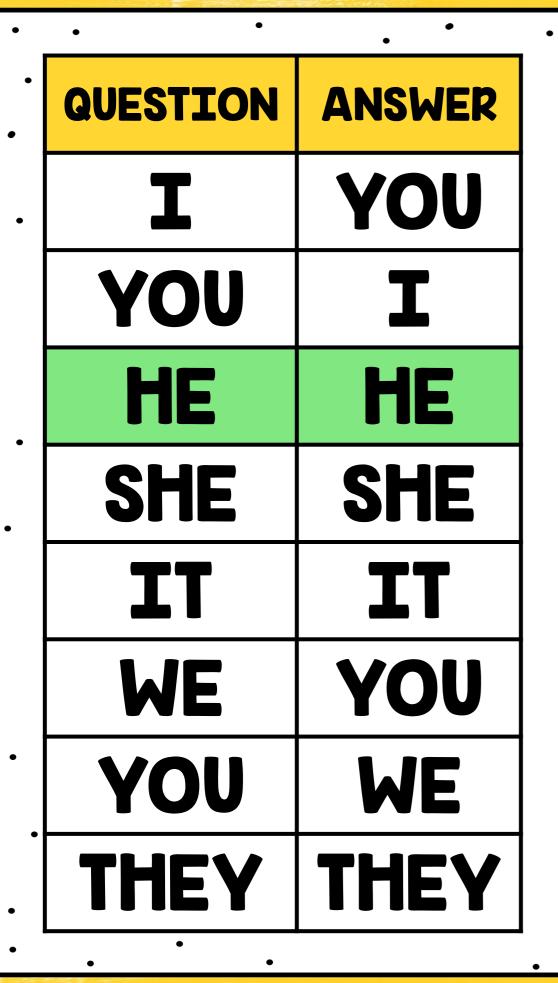

•

•

•

| • •      | •      |
|----------|--------|
| QUESTION | ANSWER |
| I        | YOU    |
| YOU      | Ι      |
| HE       | HE     |
| SHE      | SHE    |
| TT       | IT     |
| WE       | YOU    |
| YOU      | WE     |
| THEY     | THEY   |