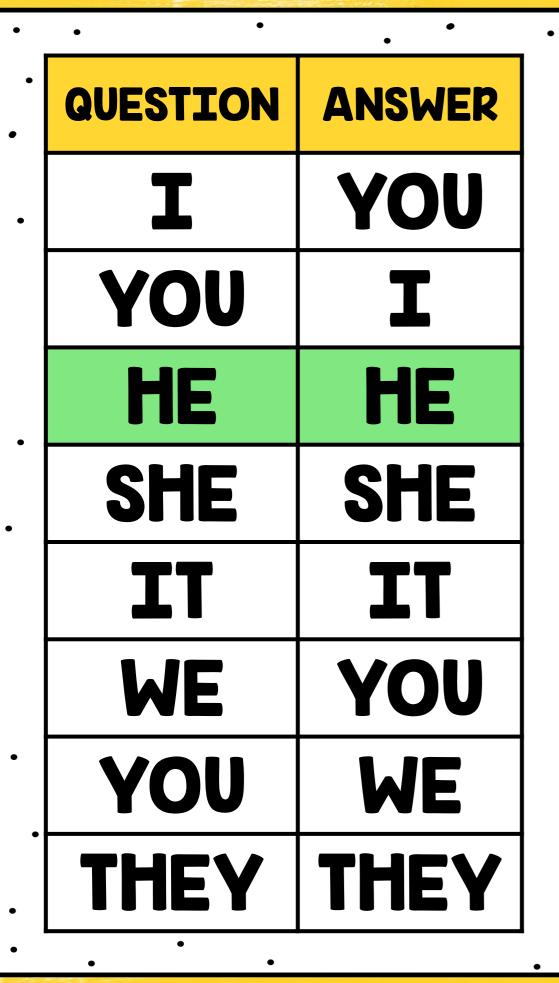

•

•

•

| • •      | •      |
|----------|--------|
| QUESTION | ANSWER |
| I        | YOU    |
| YOU      | Ι      |
| HE       | HE     |
| SHE      | SHE    |
| TT       | IT     |
| WE       | YOU    |
| YOU      | WE     |
| THEY     | THEY   |