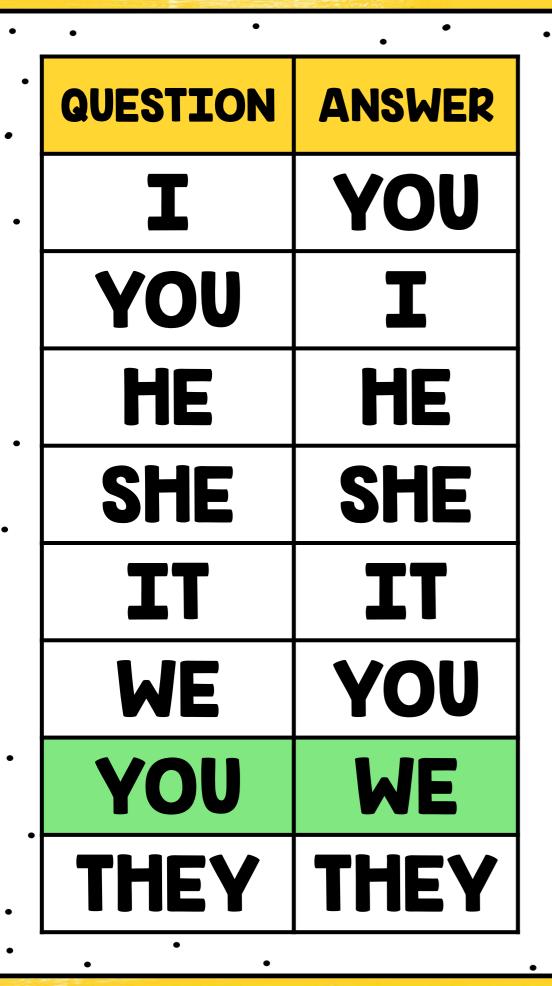

•

•

•

| • •      | •      |
|----------|--------|
| QUESTION | ANSWER |
| I        | YOU    |
| YOU      | Ι      |
| HE       | HE     |
| SHE      | SHE    |
| TT       | IT     |
| WE       | YOU    |
| YOU      | WE     |
| THEY     | THEY   |