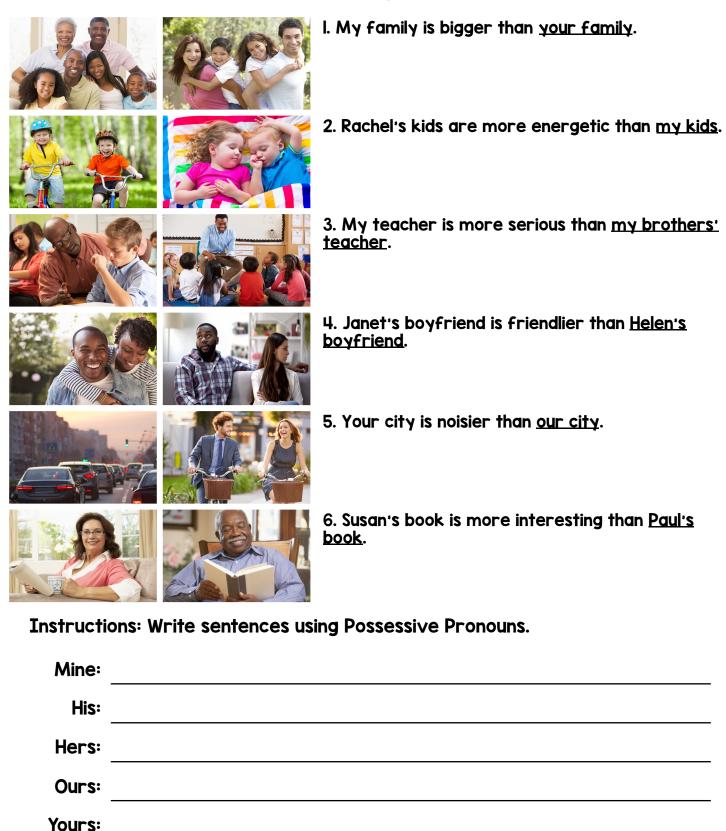

## POSSESSIVE PRONOUNS

| Possessive Adjectives | Possessive Pronouns |
|-----------------------|---------------------|
| MY                    | MINE                |
| HIS                   | HIS                 |
| HER                   | HERS                |

| Possessive Adjectives | Possessive Pronouns |
|-----------------------|---------------------|
| OUR                   | ours                |
| YOUR                  | YOURS               |
| THEIR                 | THEIRS              |

I.
The neighbors' dog is older than <u>our dog</u>.
The neighbors' dog is older than <u>ours</u>.

Sean's glasses are lighter than <u>Roger's glasses</u>. Sean's glasses are lighter than <u>his</u>.

3.
Your flowers are more colorful than <u>my flowers</u>.
Your flowers are more colorful than <u>mine</u>.

Our job is more dangerous than <u>their job</u>. Our job is more dangerous than <u>theirs</u>.

5.
Steven's clothes are more organized than <u>your clothes</u>.
Steven's clothes are more organized than <u>yours</u>.

6.
My food is healthier than <u>my sister's food</u>.
My food is healthier than <u>hers</u>.

/.
Walter's lights are brighter than <u>your lights</u>.
Walter's lights are brighter than <u>yours</u>.

• • • • • • • • •

Instructions: Rewrite the sentences using Possessive Pronouns.

•• • • • • • • • • • •

Theirs:

• • • • • • • • •